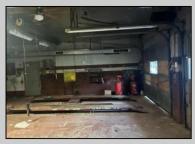

## COMMENTS

Lot size 300x500: 2,75acres in Twin Lake subdivision of Mays Landing , the land offers highway access 300FT frontage ;with 3 Bay garage (2400 sqft)that have a lift, compressor, furnace... plus legal 2 bedroom attached apartment that pays rent 1450\$ in order to converted into dual use property it requires proper approvals from the Township and Pineland\'s. Property is for sale \" AS IS \" and buyer is responsible for a due diligence, and must follow protocol by the township and Pinelands requirements.