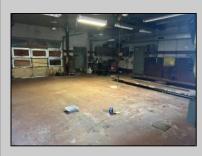

## COMMENTS

Lot size 300x500: 2,75acres in Twin Lake subdivision of Mays Landing , the land offers highway access 300FT frontage ;with 3 Bay garage (2400 sqft)that have a lift, compressor, furnace... plus legal 2 bedroom attached apartment that pays rent 1450\$ in order to converted into dual use property it requires proper approvals from the Township and Pineland\'s. Property is for sale \" AS IS \" and buyer is responsible for a due diligence, and must follow protocol by the township and Pinelands requirements.