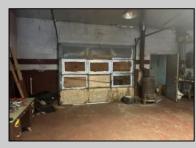

## COMMENTS

Lot size 300x500: 2,75acres in Twin Lake subdivision of Mays Landing , the land offers highway access 300FT frontage ;with 3 Bay garage (2400 sqft)that have a lift, compressor, furnace... plus legal 2 bedroom attached apartment that pays rent 1450\$ in order to converted into dual use property it requires proper approvals from the Township and Pineland\'s. Property is for sale \" AS IS \" and buyer is responsible for a due diligence, and must follow protocol by the township and Pinelands requirements.