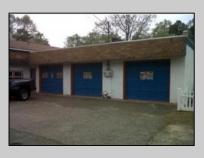

## COMMENTS

Lot size 300x500: 2,75acres in Twin Lake subdivision of Mays Landing , the land offers highway access 300FT frontage ;with 3 Bay garage (2400 sqft)that have a lift, compressor, furnace... plus legal 2 bedroom attached apartment that pays rent 1450\$ in order to converted into dual use property it requires proper approvals from the Township and Pineland\'s. Property is for sale \" AS IS \" and buyer is responsible for a due diligence, and must follow protocol by the township and Pinelands requirements.