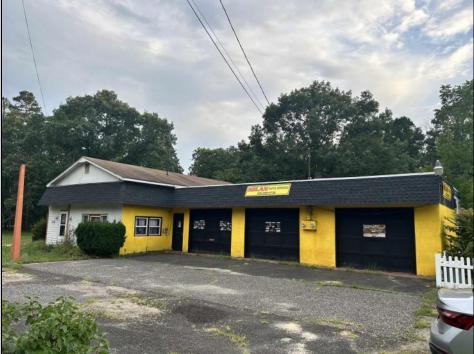

Berger Realty, Inc. 3160 Asbury Avenue Ocean City, NJ 08226 1-877-237-4371 / 609-399-0076 info@bergerrealty.com

Par Same

7366 Black Horse Pike Hamilton Township, NJ 08330

Asking \$275,000.00

## COMMENTS

Lot size 300x500: 2,75acres in Twin Lake subdivision of Mays Landing , the land offers highway access 300FT frontage ;with 3 Bay garage (2400 sqft)that have a lift, compressor, furnace... plus legal 2 bedroom attached apartment that pays rent 1450\$ in order to converted into dual use property it requires proper approvals from the Township and Pineland\'s. Property is for sale \" AS IS \" and buyer is responsible for a due diligence, and must follow protocol by the township and Pinelands requirements.