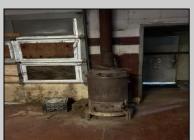

## **COMMENTS**

Lot size 300x500: 2,75acres in Twin Lake subdivision of Mays Landing , the land offers highway access 300FT frontage ;with 3 Bay garage (2400 sqft)that have a lift, compressor, furnace... plus legal 2 bedroom attached apartment that pays rent 1450\$ in order to converted into dual use property it requires proper approvals from the Township and Pineland\'s. Property is for sale \" AS IS \" and buyer is responsible for a due diligence, and must follow protocol by the township and Pinelands requirements.

| I KOI EKTI DETAILO |                 |                     |                      |
|--------------------|-----------------|---------------------|----------------------|
| Exterior           | OutsideFeatures | ParkingGarage       | InteriorFeatures     |
| Block              | Fence           | 11 or More Spaces   | 220 Volt Electricity |
| Frame/Wood         | Sign            | Off Street          | Hydraulic Lift       |
|                    | Truck Door      | Other (See Remarks) | Restroom             |
| Basement           | Heating         | Cooling             | HotWater             |