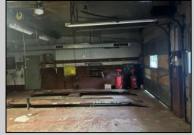

## **COMMENTS**

Lot size 300x500: 2,75acres in Twin Lake subdivision of Mays Landing , the land offers highway access 300FT frontage ;with 3 Bay garage (2400 sqft)that have a lift, compressor, furnace... plus legal 2 bedroom attached apartment that pays rent 1450\$ in order to converted into dual use property it requires proper approvals from the Township and Pineland\'s. Property is for sale \" AS IS \" and buyer is responsible for a due diligence, and must follow protocol by the township and Pinelands requirements.

| I KOI EKTI DETAILO |                 |                     |                      |
|--------------------|-----------------|---------------------|----------------------|
| Exterior           | OutsideFeatures | ParkingGarage       | InteriorFeatures     |
| Block              | Fence           | 11 or More Spaces   | 220 Volt Electricity |
| Frame/Wood         | Sign            | Off Street          | Hydraulic Lift       |
|                    | Truck Door      | Other (See Remarks) | Restroom             |
| Basement           | Heating         | Cooling             | HotWater             |