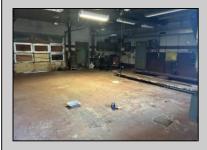

## **COMMENTS**

Lot size 300x500: 2,75acres in Twin Lake subdivision of Mays Landing , the land offers highway access 300FT frontage ;with 3 Bay garage (2400 sqft)that have a lift, compressor, furnace... plus legal 2 bedroom attached apartment that pays rent 1450\$ in order to converted into dual use property it requires proper approvals from the Township and Pineland\'s. Property is for sale \" AS IS \" and buyer is responsible for a due diligence, and must follow protocol by the township and Pinelands requirements.

| I KOI EKTI DETAILO |                 |                     |                      |
|--------------------|-----------------|---------------------|----------------------|
| Exterior           | OutsideFeatures | ParkingGarage       | InteriorFeatures     |
| Block              | Fence           | 11 or More Spaces   | 220 Volt Electricity |
| Frame/Wood         | Sign            | Off Street          | Hydraulic Lift       |
|                    | Truck Door      | Other (See Remarks) | Restroom             |
| Basement           | Heating         | Cooling             | HotWater             |