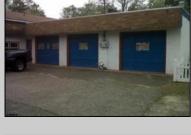

## **COMMENTS**

Lot size 300x500: 2,75acres in Twin Lake subdivision of Mays Landing , the land offers highway access 300FT frontage ;with 3 Bay garage (2400 sqft)that have a lift, compressor, furnace... plus legal 2 bedroom attached apartment that pays rent 1450\$ in order to converted into dual use property it requires proper approvals from the Township and Pineland\'s. Property is for sale \" AS IS \" and buyer is responsible for a due diligence, and must follow protocol by the township and Pinelands requirements.

| I KOI EKTI DETAILO |                 |                     |                      |
|--------------------|-----------------|---------------------|----------------------|
| Exterior           | OutsideFeatures | ParkingGarage       | InteriorFeatures     |
| Block              | Fence           | 11 or More Spaces   | 220 Volt Electricity |
| Frame/Wood         | Sign            | Off Street          | Hydraulic Lift       |
|                    | Truck Door      | Other (See Remarks) | Restroom             |
| Basement           | Heating         | Cooling             | HotWater             |