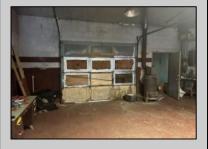

## **COMMENTS**

Lot size 300x500: 2,75acres in Twin Lake subdivision of Mays Landing , the land offers highway access 300FT frontage ;with 3 Bay garage (2400 sqft)that have a lift, compressor, furnace... plus legal 2 bedroom attached apartment that pays rent 1450\$ in order to converted into dual use property it requires proper approvals from the Township and Pineland\'s. Property is for sale \" AS IS \" and buyer is responsible for a due diligence, and must follow protocol by the township and Pinelands requirements.

| I KOI EKTI DETAILO |                 |                     |                      |
|--------------------|-----------------|---------------------|----------------------|
| Exterior           | OutsideFeatures | ParkingGarage       | InteriorFeatures     |
| Block              | Fence           | 11 or More Spaces   | 220 Volt Electricity |
| Frame/Wood         | Sign            | Off Street          | Hydraulic Lift       |
|                    | Truck Door      | Other (See Remarks) | Restroom             |
| Basement           | Heating         | Cooling             | HotWater             |