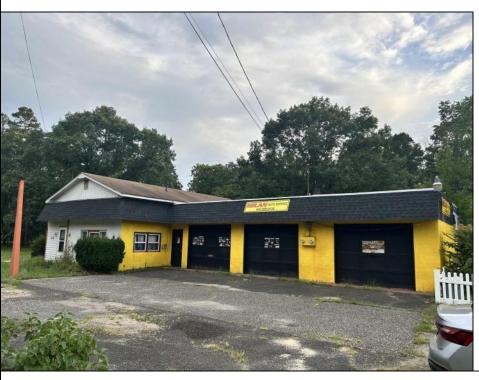

Berger Realty, Inc. 3160 Asbury Avenue Ocean City, NJ 08226 1-877-237-4371 / 609-399-0076 info@bergerrealty.com

info@bergerrealty

7366 Black Horse Pike Hamilton Township, NJ 08330

Asking \$275,000.00

## **COMMENTS**

Lot size 300x500: 2,75acres in Twin Lake subdivision of Mays Landing , the land offers highway access 300FT frontage ;with 3 Bay garage (2400 sqft)that have a lift, compressor, furnace... plus legal 2 bedroom attached apartment that pays rent 1450\$ in order to converted into dual use property it requires proper approvals from the Township and Pineland\'s. Property is for sale \" AS IS \" and buyer is responsible for a due diligence, and must follow protocol by the township and Pinelands requirements.