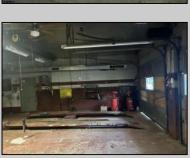

## **COMMENTS**

Commercial opportunity prior BODY SHOP with 3 Bay garage (2400 sqft) plus 2 bedroom attached apartment in Twin Lakes subdivision of Mays Landing. Move your business on this large large lot of 2,75acres that offers highway access 300FT FRONT frontage. AUTO BODY SHOP + attached 2 bed Apartment that brings 1450\$ per month, currently rented. Zoned Commercial, favorable location for this type of business, Lot size 300x500 ;2.5 acres;Parking for 11+ cars

| 11+ cars         |                 |                     |                      |
|------------------|-----------------|---------------------|----------------------|
| PROPERTY DETAILS |                 |                     |                      |
| Exterior         | OutsideFeatures | ParkingGarage       | InteriorFeatures     |
| Block            | Fence           | 11 or More Spaces   | 220 Volt Electricity |
| Frame/Wood       | Sign            | Off Street          | Hydraulic Lift       |
|                  | Truck Door      | Other (See Remarks) | Restroom             |
| Basement         | Heating         | Cooling             | HotWater             |
| Slab             | Gas-Propane     | Central             | Electric             |