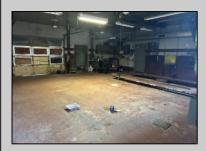

## **COMMENTS**

Commercial opportunity prior BODY SHOP with 3 Bay garage (2400 sqft) plus 2 bedroom attached apartment in Twin Lakes subdivision of Mays Landing. Move your business on this large large lot of 2,75acres that offers highway access 300FT FRONT frontage. AUTO BODY SHOP + attached 2 bed Apartment that brings 1450\$ per month, currently rented. Zoned Commercial, favorable location for this type of business, Lot size 300x500 ;2.5 acres;Parking for 11+ cars

| 11+ cars         |                 |                     |                      |
|------------------|-----------------|---------------------|----------------------|
| PROPERTY DETAILS |                 |                     |                      |
| Exterior         | OutsideFeatures | ParkingGarage       | InteriorFeatures     |
| Block            | Fence           | 11 or More Spaces   | 220 Volt Electricity |
| Frame/Wood       | Sign            | Off Street          | Hydraulic Lift       |
|                  | Truck Door      | Other (See Remarks) | Restroom             |
| Basement         | Heating         | Cooling             | HotWater             |
| Slab             | Gas-Propane     | Central             | Electric             |