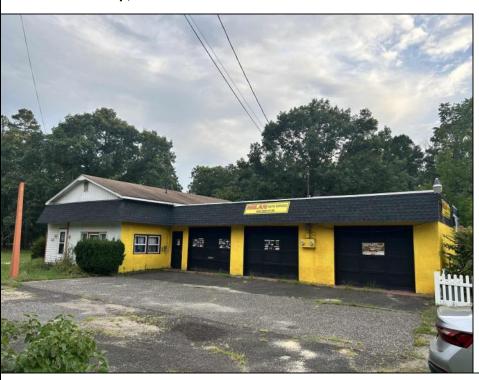

## **COMMENTS**

Commercial opportunity prior BODY SHOP with 3 Bay garage (2400 sqft) plus 2 bedroom attached apartment in Twin Lakes subdivision of Mays Landing. Move your business on this large large lot of 2,75acres that offers highway access 300FT FRONT frontage. AUTO BODY SHOP + attached 2 bed Apartment that brings 1450\$ per month, currently rented. Zoned Commercial, favorable location for this type of business, Lot size 300x500 ;2.5 acres;Parking for 11+ cars