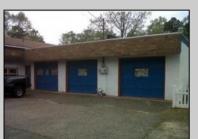

## **COMMENTS**

Commercial opportunity prior BODY SHOP with 3 Bay garage (2400 sqft) plus 2 bedroom attached apartment in Twin Lakes subdivision of Mays Landing. Move your business on this large large lot of 2,75acres that offers highway access 300FT FRONT frontage. AUTO BODY SHOP + attached 2 bed Apartment that brings 1450\$ per month, currently rented. Zoned Commercial, favorable location for this type of business, Lot size 300x500 ;2.5 acres;Parking for 11+ cars