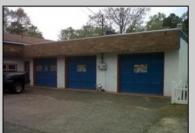

## **COMMENTS**

Commercial opportunity prior BODY SHOP with 3 Bay garage (2400 sqft) plus 2 bedroom attached apartment in Twin Lakes subdivision of Mays Landing. Move your business on this large large lot of 2,75acres that offers highway access 300FT FRONT frontage. AUTO BODY SHOP + attached 2 bed Apartment that brings 1450\$ per month, currently rented. Zoned Commercial, favorable location for this type of business, Lot size 300x500 ;2.5 acres; Parking for