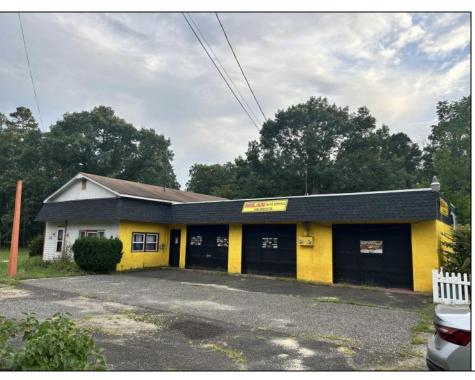

Berger Realty, Inc. 55th & Haven Avenue Ocean City, NJ 08226 609-399-0040

info@bergerrealty.com

Asking \$299,000.00

## **COMMENTS**

Commercial opportunity prior BODY SHOP with 3 Bay garage (2400 sqft) plus 2 bedroom attached apartment in Twin Lakes subdivision of Mays Landing. Move your business on this large large lot of 2,75acres that offers highway access 300FT FRONT frontage. AUTO BODY SHOP + attached 2 bed Apartment that brings 1450\$ per month, currently rented. Zoned Commercial, favorable location for this type of business, Lot size 300x500 ;2.5 acres; Parking for