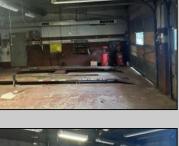

## **COMMENTS**

Commercial opportunity prior BODY SHOP with 3 Bay garage (2400 sqft) plus 2 bedroom attached apartment in Twin Lakes subdivision of Mays Landing. Move your business on this large large lot of 2,75acres that offers highway access 300FT FRONT frontage. AUTO BODY SHOP + attached 2 bed Apartment that brings 1450\$ per month, currently rented. Zoned Commercial, favorable location for this type of business, Lot size 300x500 ;2.5 acres; Parking for

| 11+ cars                        |                                                |                                                                         |                                                                        |
|---------------------------------|------------------------------------------------|-------------------------------------------------------------------------|------------------------------------------------------------------------|
| PROPERTY DETAILS                |                                                |                                                                         |                                                                        |
| Exterior<br>Block<br>Frame/Wood | OutsideFeatures<br>Fence<br>Sign<br>Truck Door | ParkingGarage<br>11 or More Spaces<br>Off Street<br>Other (See Remarks) | InteriorFeatures<br>220 Volt Electricity<br>Hydraulic Lift<br>Restroom |
| Basement<br>Slab                | Heating<br>Gas-Propane<br>Tank Above Ground    | Cooling<br>Central                                                      | HotWater<br>Electric                                                   |