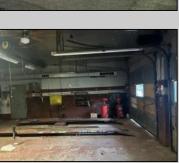

## **COMMENTS**

Commercial opportunity prior BODY SHOP with 3 Bay garage (2400 sqft) plus 2 bedroom attached apartment in Twin Lakes subdivision of Mays Landing. Move your business on this large large lot of 2,75acres that offers highway access 300FT FRONT frontage. AUTO BODY SHOP + attached 2 bed Apartment that brings 1450\$ per month, currently rented. Zoned Commercial, favorable location for this type of business, Lot size 300x500 ;2.5 acres; Parking for

| 11+ cars                        |                                                |                                                                         |                                                                        |
|---------------------------------|------------------------------------------------|-------------------------------------------------------------------------|------------------------------------------------------------------------|
| PROPERTY DETAILS                |                                                |                                                                         |                                                                        |
| Exterior<br>Block<br>Frame/Wood | OutsideFeatures<br>Fence<br>Sign<br>Truck Door | ParkingGarage<br>11 or More Spaces<br>Off Street<br>Other (See Remarks) | InteriorFeatures<br>220 Volt Electricity<br>Hydraulic Lift<br>Restroom |
| Basement<br>Slab                | Heating<br>Gas-Propane<br>Tank Above Ground    | Cooling<br>Central                                                      | HotWater<br>Electric                                                   |