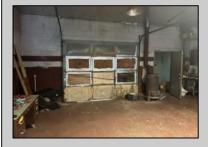

## **COMMENTS**

Commercial opportunity prior BODY SHOP with 3 Bay garage (2400 sqft) plus 2 bedroom attached apartment in Twin Lakes subdivision of Mays Landing. Move your business on this large large lot of 2,75acres that offers highway access 300FT FRONT frontage. AUTO BODY SHOP + attached 2 bed Apartment that brings 1450\$ per month, currently rented. Zoned Commercial, favorable location for this type of business, Lot size 300x500 ;2.5 acres; Parking for

| 11+ cars                        |                                                |                                                                         |                                                                        |
|---------------------------------|------------------------------------------------|-------------------------------------------------------------------------|------------------------------------------------------------------------|
| PROPERTY DETAILS                |                                                |                                                                         |                                                                        |
| Exterior<br>Block<br>Frame/Wood | OutsideFeatures<br>Fence<br>Sign<br>Truck Door | ParkingGarage<br>11 or More Spaces<br>Off Street<br>Other (See Remarks) | InteriorFeatures<br>220 Volt Electricity<br>Hydraulic Lift<br>Restroom |
| Basement<br>Slab                | Heating<br>Gas-Propane<br>Tank Above Ground    | Cooling<br>Central                                                      | HotWater<br>Electric                                                   |