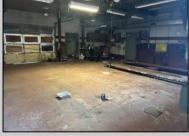

## **COMMENTS**

Commercial opportunity prior BODY SHOP with 3 Bay garage (2400 sqft) plus 2 bedroom attached apartment in Twin Lakes subdivision of Mays Landing. Move your business on this large large lot of 2,75acres that offers highway access 300FT FRONT frontage. AUTO BODY SHOP + attached 2 bed Apartment that brings 1450\$ per month, currently rented. Zoned Commercial, favorable location for this type of business, Lot size 300x500 ;2.5 acres; Parking for

| 11+ cars                        |                                                |                                                                         |                                                                        |
|---------------------------------|------------------------------------------------|-------------------------------------------------------------------------|------------------------------------------------------------------------|
| PROPERTY DETAILS                |                                                |                                                                         |                                                                        |
| Exterior<br>Block<br>Frame/Wood | OutsideFeatures<br>Fence<br>Sign<br>Truck Door | ParkingGarage<br>11 or More Spaces<br>Off Street<br>Other (See Remarks) | InteriorFeatures<br>220 Volt Electricity<br>Hydraulic Lift<br>Restroom |
| Basement<br>Slab                | Heating<br>Gas-Propane<br>Tank Above Ground    | Cooling<br>Central                                                      | HotWater<br>Electric                                                   |