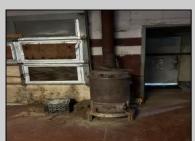

## **COMMENTS**

Lot size 300x500: 2,75acres in Twin Lake subdivision of Mays Landing , the land offers highway access 300FT frontage ;with 3 Bay garage (2400 sqft)that have a lift, compressor, furnace... plus legal 2 bedroom attached apartment that pays rent 1450\$ in order to converted into dual use property it requires proper approvals from the Township and Pineland\'s. Property is for sale \" AS IS \" and buyer is responsible for a due diligence, and must follow protocol by the township and Pinelands requirements.

| PROPERTY DETAILS |                 |                     |                      |
|------------------|-----------------|---------------------|----------------------|
| Exterior         | OutsideFeatures | ParkingGarage       | InteriorFeatures     |
| Block            | Fence           | 11 or More Spaces   | 220 Volt Electricity |
| Frame/Wood       | Sign            | Off Street          | Hydraulic Lift       |
|                  | Truck Door      | Other (See Remarks) | Restroom             |
|                  |                 |                     |                      |
| _                |                 | <b>_</b>            |                      |