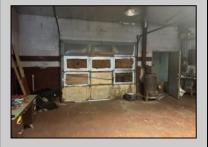

## **COMMENTS**

Lot size 300x500: 2,75acres in Twin Lake subdivision of Mays Landing , the land offers highway access 300FT frontage ;with 3 Bay garage (2400 sqft)that have a lift, compressor, furnace... plus legal 2 bedroom attached apartment that pays rent 1450\$ in order to converted into dual use property it requires proper approvals from the Township and Pineland\'s. Property is for sale \" AS IS \" and buyer is responsible for a due diligence, and must follow protocol by the township and Pinelands requirements.

| PROPERTY DETAILS |                 |                     |                      |
|------------------|-----------------|---------------------|----------------------|
| Exterior         | OutsideFeatures | ParkingGarage       | InteriorFeatures     |
| Block            | Fence           | 11 or More Spaces   | 220 Volt Electricity |
| Frame/Wood       | Sign            | Off Street          | Hydraulic Lift       |
|                  | Truck Door      | Other (See Remarks) | Restroom             |
|                  |                 |                     |                      |
| _                |                 | <b>_</b>            |                      |