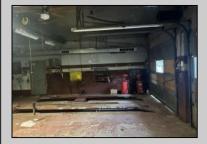

## **COMMENTS**

Lot size 300x500: 2,75acres in Twin Lake subdivision of Mays Landing , the land offers highway access 300FT frontage ;with 3 Bay garage (2400 sqft)that have a lift, compressor, furnace... plus legal 2 bedroom attached apartment that pays rent 1450\$ in order to converted into dual use property it requires proper approvals from the Township and Pineland\'s. Property is for sale \" AS IS \" and buyer is responsible for a due diligence, and must follow protocol by the township and Pinelands requirements.

| PROPERTY DETAILS |                 |                     |                      |
|------------------|-----------------|---------------------|----------------------|
| Exterior         | OutsideFeatures | ParkingGarage       | InteriorFeatures     |
| Block            | Fence           | 11 or More Spaces   | 220 Volt Electricity |
| Frame/Wood       | Sign            | Off Street          | Hydraulic Lift       |
|                  | Truck Door      | Other (See Remarks) | Restroom             |
|                  |                 |                     |                      |
| _                |                 | <b>_</b>            |                      |