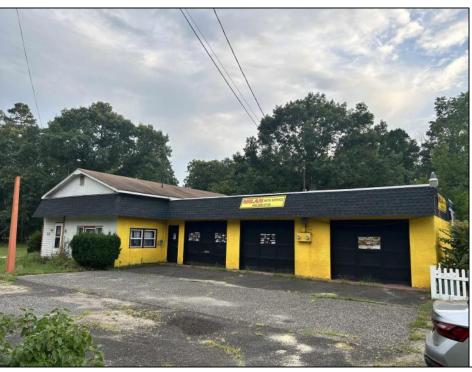

Berger Realty, Inc. 3160 Asbury Avenue Ocean City, NJ 08226 1-877-237-4371 / 609-399-0076 info@bergerrealty.com

info@bergerrealt

7366 Black Horse Pike Hamilton Township, NJ 08330

Asking \$275,000.00

## **COMMENTS**

Lot size 300x500: 2,75acres in Twin Lake subdivision of Mays Landing , the land offers highway access 300FT frontage ;with 3 Bay garage (2400 sqft)that have a lift, compressor, furnace... plus legal 2 bedroom attached apartment that pays rent 1450\$ in order to converted into dual use property it requires proper approvals from the Township and Pineland\'s. Property is for sale \" AS IS \" and buyer is responsible for a due diligence, and must follow protocol by the township and Pinelands requirements.