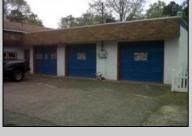

## **COMMENTS**

Lot size 300x500: 2,75acres in Twin Lake subdivision of Mays Landing , the land offers highway access 300FT frontage ;with 3 Bay garage (2400 sqft)that have a lift, compressor, furnace... plus legal 2 bedroom attached apartment that pays rent 1450\$ in order to converted into dual use property it requires proper approvals from the Township and Pineland\'s. Property is for sale \" AS IS \" and buyer is responsible for a due diligence, and must follow protocol by the township and Pinelands requirements.

| PROPERTY DETAILS |                 |                     |                      |
|------------------|-----------------|---------------------|----------------------|
| Exterior         | OutsideFeatures | ParkingGarage       | InteriorFeatures     |
| Block            | Fence           | 11 or More Spaces   | 220 Volt Electricity |
| Frame/Wood       | Sign            | Off Street          | Hydraulic Lift       |
|                  | Truck Door      | Other (See Remarks) | Restroom             |
|                  |                 |                     |                      |
| _                |                 | <b>_</b>            |                      |