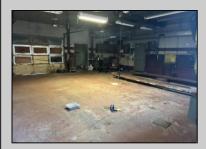

## **COMMENTS**

Lot size 300x500: 2,75acres in Twin Lake subdivision of Mays Landing , the land offers highway access 300FT frontage ;with 3 Bay garage (2400 sqft)that have a lift, compressor, furnace... plus legal 2 bedroom attached apartment that pays rent 1450\$ in order to converted into dual use property it requires proper approvals from the Township and Pineland\'s. Property is for sale \" AS IS \" and buyer is responsible for a due diligence, and must follow protocol by the township and Pinelands requirements.

| PROPERTY DETAILS |                 |                     |                      |
|------------------|-----------------|---------------------|----------------------|
| Exterior         | OutsideFeatures | ParkingGarage       | InteriorFeatures     |
| Block            | Fence           | 11 or More Spaces   | 220 Volt Electricity |
| Frame/Wood       | Sign            | Off Street          | Hydraulic Lift       |
|                  | Truck Door      | Other (See Remarks) | Restroom             |
|                  |                 |                     |                      |
| _                |                 | <b>_</b>            |                      |