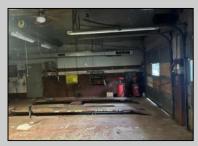

## **COMMENTS**

Lot size 300x500: 2,75acres in Twin Lake subdivision of Mays Landing , the land offers highway access 300FT frontage ;with 3 Bay garage (2400 sqft)that have a lift, compressor, furnace... plus legal 2 bedroom attached apartment that pays rent 1450\$ in order to converted into dual use property it requires proper approvals from the Township and Pineland\s. Property is for sale \" AS IS \" and buyer is responsible for a due diligence, and must follow protocol by the township and Pinelands requirements.

| PROPE | RTY | DFT | AII S |
|-------|-----|-----|-------|

| PROPERTY DETAILS |                    |                                   |                            |  |  |
|------------------|--------------------|-----------------------------------|----------------------------|--|--|
| Exterior         | OutsideFeatures    | ParkingGarage                     | InteriorFeatures           |  |  |
| Block            | Fence              | 11 or More Spaces                 | 220 Volt Electricity       |  |  |
| Frame/Wood       | Sign<br>Truck Door | Off Street<br>Other (See Remarks) | Hydraulic Lift<br>Restroom |  |  |
| Rasement         | Heating            | Cooling                           | Hot/Water                  |  |  |