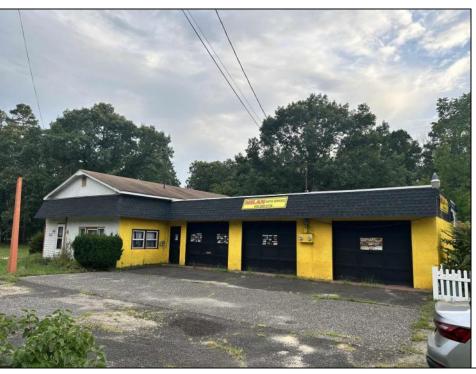

## **COMMENTS**

Lot size 300x500: 2,75acres in Twin Lake subdivision of Mays Landing , the land offers highway access 300FT frontage ;with 3 Bay garage (2400 sqft)that have a lift, compressor, furnace... plus legal 2 bedroom attached apartment that pays rent 1450\$ in order to converted into dual use property it requires proper approvals from the Township and Pineland\s. Property is for sale \" AS IS \" and buyer is responsible for a due diligence, and must follow protocol by the township and Pinelands requirements.