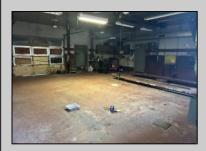

## **COMMENTS**

Lot size 300x500: 2,75acres in Twin Lake subdivision of Mays Landing , the land offers highway access 300FT frontage ;with 3 Bay garage (2400 sqft)that have a lift, compressor, furnace... plus legal 2 bedroom attached apartment that pays rent 1450\$ in order to converted into dual use property it requires proper approvals from the Township and Pineland\s. Property is for sale \" AS IS \" and buyer is responsible for a due diligence, and must follow protocol by the township and Pinelands requirements.

| PROPE | RTY | DFT | AII S |
|-------|-----|-----|-------|

| PROPERTY DETAILS |                    |                                   |                            |  |  |
|------------------|--------------------|-----------------------------------|----------------------------|--|--|
| Exterior         | OutsideFeatures    | ParkingGarage                     | InteriorFeatures           |  |  |
| Block            | Fence              | 11 or More Spaces                 | 220 Volt Electricity       |  |  |
| Frame/Wood       | Sign<br>Truck Door | Off Street<br>Other (See Remarks) | Hydraulic Lift<br>Restroom |  |  |
| Rasement         | Heating            | Cooling                           | Hot/Water                  |  |  |