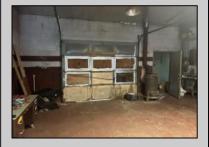

## **COMMENTS**

Lot size 300x500: 2,75acres in Twin Lake subdivision of Mays Landing , the land offers highway access 300FT frontage ;with 3 Bay garage (2400 sqft)that have a lift, compressor, furnace... plus legal 2 bedroom attached apartment that pays rent 1450\$ in order to converted into dual use property it requires proper approvals from the Township and Pineland\s. Property is for sale \" AS IS \" and buyer is responsible for a due diligence, and must follow protocol by the township and Pinelands requirements.

| PROPE | RTY | DFT | AII S |
|-------|-----|-----|-------|

| PROPERTY DETAILS |                    |                                   |                            |  |  |
|------------------|--------------------|-----------------------------------|----------------------------|--|--|
| Exterior         | OutsideFeatures    | ParkingGarage                     | InteriorFeatures           |  |  |
| Block            | Fence              | 11 or More Spaces                 | 220 Volt Electricity       |  |  |
| Frame/Wood       | Sign<br>Truck Door | Off Street<br>Other (See Remarks) | Hydraulic Lift<br>Restroom |  |  |
| Rasement         | Heating            | Cooling                           | Hot/Water                  |  |  |