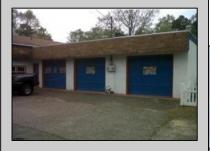

## **COMMENTS**

Lot size 300x500: 2,75acres in Twin Lake subdivision of Mays Landing , the land offers highway access 300FT frontage ;with 3 Bay garage (2400 sqft)that have a lift, compressor, furnace... plus legal 2 bedroom attached apartment that pays rent 1450\$ in order to converted into dual use property it requires proper approvals from the Township and Pineland\s. Property is for sale \" AS IS \" and buyer is responsible for a due diligence, and must follow protocol by the township and Pinelands requirements.