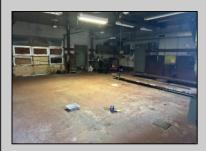

## **COMMENTS**

Lot size 300x500: 2,75acres in Twin Lake subdivision of Mays Landing , the land offers highway access 300FT frontage ;with 3 Bay garage (2400 sqft)that have a lift, compressor, furnace... plus legal 2 bedroom attached apartment that pays rent 1450\$ in order to converted into dual use property it requires proper approvals from the Township and Pineland\s. Property is for sale \" AS IS \" and buyer is responsible for a due diligence, and must follow protocol by the township and Pinelands requirements.