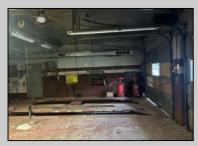

## **COMMENTS**

Lot size 300x500: 2,75acres in Twin Lake subdivision of Mays Landing , the land offers highway access 300FT frontage ;with 3 Bay garage (2400 sqft)that have a lift, compressor, furnace... plus legal 2 bedroom attached apartment that pays rent 1450\$ in order to converted into dual use property it requires proper approvals from the Township and Pineland\s. Property is for sale \" AS IS \" and buyer is responsible for a due diligence, and must follow protocol by the township and Pinelands requirements.