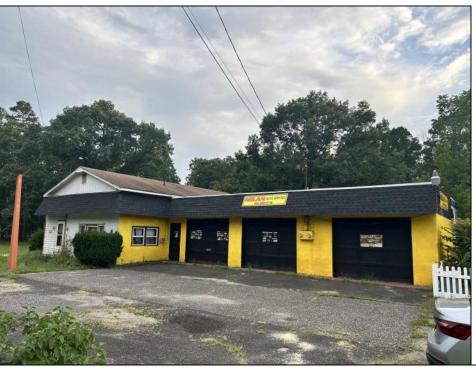

Berger Realty, Inc. 3160 Asbury Avenue Ocean City, NJ 08226 1-877-237-4371 / 609-399-0076 ☑ info@bergerrealty.com

7366 Black Horse Pike Hamilton Township, NJ 08330

Asking \$275,000.00

## **COMMENTS**

Lot size 300x500: 2,75acres in Twin Lake subdivision of Mays Landing , the land offers highway access 300FT frontage ;with 3 Bay garage (2400 sqft)that have a lift, compressor, furnace... plus legal 2 bedroom attached apartment that pays rent 1450\$ in order to converted into dual use property it requires proper approvals from the Township and Pineland\s. Property is for sale \" AS IS \" and buyer is responsible for a due diligence, and must follow protocol by the township and Pinelands requirements.