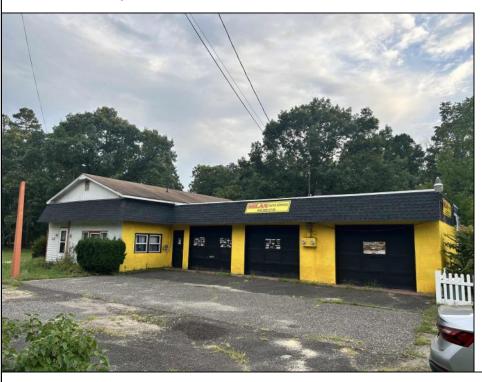

Ocean 17 1670 Boardwalk Ocean City, NJ 08226 609-391-0500

□ oc17@BergerRealty.com

7366 Black Horse Pike Hamilton Township, NJ 08330

Asking \$275,000.00

## **COMMENTS**

Lot size 300x500: 2,75acres in Twin Lake subdivision of Mays Landing , the land offers highway access 300FT frontage ;with 3 Bay garage (2400 sqft)that have a lift, compressor, furnace... plus legal 2 bedroom attached apartment that pays rent 1450\$ in order to converted into dual use property it requires proper approvals from the Township and Pineland\s. Property is for sale \" AS IS \" and buyer is responsible for a due diligence, and must follow protocol by the township and Pinelands requirements.