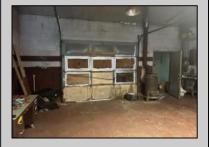

## **COMMENTS**

Lot size 300x500: 2,75acres in Twin Lake subdivision of Mays Landing , the land offers highway access 300FT frontage ;with 3 Bay garage (2400 sqft)that have a lift, compressor, furnace... plus legal 2 bedroom attached apartment that pays rent 1450\$ in order to converted into dual use property it requires proper approvals from the Township and Pineland\s. Property is for sale \" AS IS \" and buyer is responsible for a due diligence, and must follow protocol by the township and Pinelands requirements.