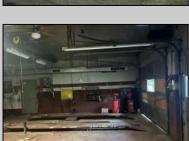

## **COMMENTS**

Lot size 300x500: 2,75acres in Twin Lake subdivision of Mays Landing , the land offers highway access 300FT frontage ;with 3 Bay garage (2400 sqft)that have a lift, compressor, furnace... plus legal 2 bedroom attached apartment that pays rent 1450\$ in order to converted into dual use property it requires proper approvals from the Township and Pineland\s. Property is for sale \" AS IS \" and buyer is responsible for a due diligence, and must follow protocol by the township and Pinelands requirements.

## PROPERTY DETAILS

| PROPERTY DETAILS |                 |                     |                      |
|------------------|-----------------|---------------------|----------------------|
| Exterior         | OutsideFeatures | ParkingGarage       | InteriorFeatures     |
| Block            | Fence           | 11 or More Spaces   | 220 Volt Electricity |
| Frame/Wood       | Sign            | Off Street          | Hydraulic Lift       |
|                  | Truck Door      | Other (See Remarks) | Restroom             |
|                  |                 |                     |                      |
| Basement         | Heating         | Cooling             | HotWater             |