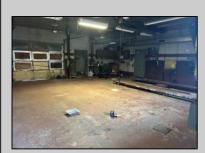

## **COMMENTS**

Lot size 300x500: 2,75acres in Twin Lake subdivision of Mays Landing , the land offers highway access 300FT frontage ;with 3 Bay garage (2400 sqft)that have a lift, compressor, furnace... plus legal 2 bedroom attached apartment that pays rent 1450\$ in order to converted into dual use property it requires proper approvals from the Township and Pineland\s. Property is for sale \" AS IS \" and buyer is responsible for a due diligence, and must follow protocol by the township and Pinelands requirements.