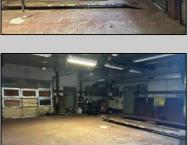

## **COMMENTS**

Lot size 300x500: 2,75acres in Twin Lake subdivision of Mays Landing , the land offers highway access 300FT frontage ;with 3 Bay garage (2400 sqft)that have a lift, compressor, furnace... plus legal 2 bedroom attached apartment that pays rent 1450\$ in order to converted into dual use property it requires proper approvals from the Township and Pineland\s. Property is for sale \" AS IS \" and buyer is responsible for a due diligence, and must follow protocol by the township and Pinelands requirements.

## PROPERTY DETAILS

| PROPERTY DETAILS |                 |                     |                      |
|------------------|-----------------|---------------------|----------------------|
| Exterior         | OutsideFeatures | ParkingGarage       | InteriorFeatures     |
| Block            | Fence           | 11 or More Spaces   | 220 Volt Electricity |
| Frame/Wood       | Sign            | Off Street          | Hydraulic Lift       |
|                  | Truck Door      | Other (See Remarks) | Restroom             |
|                  |                 |                     |                      |
|                  |                 |                     |                      |