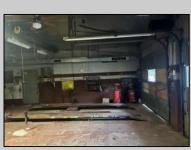

## **COMMENTS**

Lot size 300x500: 2,75acres in Twin Lake subdivision of Mays Landing , the land offers highway access 300FT frontage ;with 3 Bay garage (2400 sqft)that have a lift, compressor, furnace... plus legal 2 bedroom attached apartment that pays rent 1450\$ in order to converted into dual use property it requires proper approvals from the Township and Pineland\s. Property is for sale \" AS IS \" and buyer is responsible for a due diligence, and must follow protocol by the township and Pinelands requirements.

## PROPERTY DETAILS

| PROPERTY DETAILS |                 |                     |                      |
|------------------|-----------------|---------------------|----------------------|
| Exterior         | OutsideFeatures | ParkingGarage       | InteriorFeatures     |
| Block            | Fence           | 11 or More Spaces   | 220 Volt Electricity |
| Frame/Wood       | Sign            | Off Street          | Hydraulic Lift       |
|                  | Truck Door      | Other (See Remarks) | Restroom             |
|                  |                 |                     |                      |
|                  |                 |                     |                      |