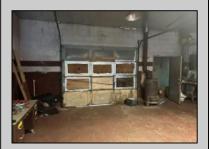

## **COMMENTS**

Lot size 300x500: 2,75acres in Twin Lake subdivision of Mays Landing , the land offers highway access 300FT frontage ;with 3 Bay garage (2400 sqft)that have a lift, compressor, furnace... plus legal 2 bedroom attached apartment that pays rent 1450\$ in order to converted into dual use property it requires proper approvals from the Township and Pineland\s. Property is for sale \" AS IS \" and buyer is responsible for a due diligence, and must follow protocol by the township and Pinelands requirements.

## PROPERTY DETAILS

| PROPERTY DETAILS |                 |                     |                      |
|------------------|-----------------|---------------------|----------------------|
| Exterior         | OutsideFeatures | ParkingGarage       | InteriorFeatures     |
| Block            | Fence           | 11 or More Spaces   | 220 Volt Electricity |
| Frame/Wood       | Sign            | Off Street          | Hydraulic Lift       |
|                  | Truck Door      | Other (See Remarks) | Restroom             |
|                  |                 |                     |                      |
|                  |                 |                     |                      |