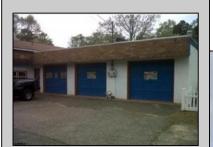

## **COMMENTS**

Lot size 300x500: 2,75acres in Twin Lake subdivision of Mays Landing , the land offers highway access 300FT frontage ;with 3 Bay garage (2400 sqft)that have a lift, compressor, furnace... plus legal 2 bedroom attached apartment that pays rent 1450\$ in order to converted into dual use property it requires proper approvals from the Township and Pineland\s. Property is for sale \" AS IS \" and buyer is responsible for a due diligence, and must follow protocol by the township and Pinelands requirements.

## PROPERTY DETAILS

| PROPERTY DETAILS |                 |                     |                      |
|------------------|-----------------|---------------------|----------------------|
| Exterior         | OutsideFeatures | ParkingGarage       | InteriorFeatures     |
| Block            | Fence           | 11 or More Spaces   | 220 Volt Electricity |
| Frame/Wood       | Sign            | Off Street          | Hydraulic Lift       |
|                  | Truck Door      | Other (See Remarks) | Restroom             |
|                  |                 |                     |                      |
|                  |                 |                     |                      |