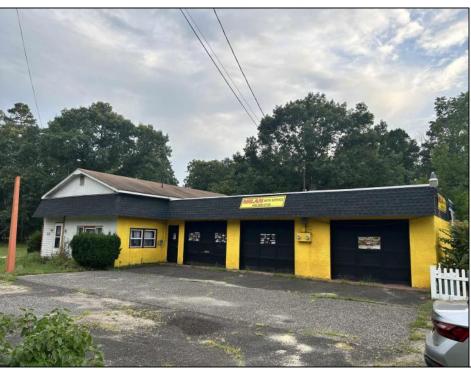

## **COMMENTS**

Lot size 300x500: 2,75acres in Twin Lake subdivision of Mays Landing , the land offers highway access 300FT frontage ;with 3 Bay garage (2400 sqft)that have a lift, compressor, furnace... plus legal 2 bedroom attached apartment that pays rent 1450\$ in order to converted into dual use property it requires proper approvals from the Township and Pineland\s. Property is for sale \" AS IS \" and buyer is responsible for a due diligence, and must follow protocol by the township and Pinelands requirements.

## PROPERTY DETAILS

| PROPERTY DETAILS |                 |                     |                      |
|------------------|-----------------|---------------------|----------------------|
| Exterior         | OutsideFeatures | ParkingGarage       | InteriorFeatures     |
| Block            | Fence           | 11 or More Spaces   | 220 Volt Electricity |
| Frame/Wood       | Sign            | Off Street          | Hydraulic Lift       |
|                  | Truck Door      | Other (See Remarks) | Restroom             |
|                  |                 |                     |                      |
|                  |                 |                     |                      |