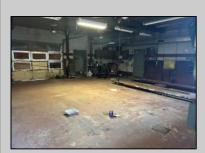

## **COMMENTS**

Move your business on this large lot of 2,75acres in Twin lake subdivision of Mays Landing ,the lot offers highway access 300FT frontage. The building was used prior as BODY SHOP with 3 Bay garage (2400 sqft) there is lift, compressor, furnace... plus 2 bedroom attached apartment that pays rent 1450\$ Favorable location for this type of business, Lot size 300x500 Parking for 11+ cars

| 11+ cars                        |                                                |                                                                         |                                                                        |
|---------------------------------|------------------------------------------------|-------------------------------------------------------------------------|------------------------------------------------------------------------|
| PROPERTY DETAILS                |                                                |                                                                         |                                                                        |
| Exterior<br>Block<br>Frame/Wood | OutsideFeatures<br>Fence<br>Sign<br>Truck Door | ParkingGarage<br>11 or More Spaces<br>Off Street<br>Other (See Remarks) | InteriorFeatures<br>220 Volt Electricity<br>Hydraulic Lift<br>Restroom |
| Basement<br>Slab                | Heating<br>Gas-Propane<br>Tank Above Ground    | Cooling<br>Central                                                      | HotWater<br>Electric                                                   |
| Water<br>Public                 | Sewer<br>Private                               |                                                                         |                                                                        |