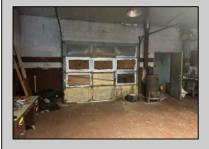

## **COMMENTS**

Move your business on this large lot of 2,75acres in Twin lake subdivision of Mays Landing ,the lot offers highway access 300FT frontage. The building was used prior as BODY SHOP with 3 Bay garage (2400 sqft) there is lift, compressor, furnace... plus 2 bedroom attached apartment that pays rent 1450\$ Favorable location for this type of business, Lot size 300x500 Parking for 11+ cars

| 11+ cars                        |                                                |                                                                         |                                                                        |
|---------------------------------|------------------------------------------------|-------------------------------------------------------------------------|------------------------------------------------------------------------|
| PROPERTY DETAILS                |                                                |                                                                         |                                                                        |
| Exterior<br>Block<br>Frame/Wood | OutsideFeatures<br>Fence<br>Sign<br>Truck Door | ParkingGarage<br>11 or More Spaces<br>Off Street<br>Other (See Remarks) | InteriorFeatures<br>220 Volt Electricity<br>Hydraulic Lift<br>Restroom |
| Basement<br>Slab                | Heating<br>Gas-Propane<br>Tank Above Ground    | Cooling<br>Central                                                      | HotWater<br>Electric                                                   |
| Water<br>Public                 | Sewer<br>Private                               |                                                                         |                                                                        |