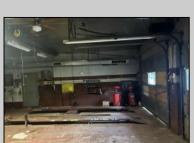

## **COMMENTS**

Move your business on this large lot of 2,75acres in Twin lake subdivision of Mays Landing ,the lot offers highway access 300FT frontage. The building was used prior as BODY SHOP with 3 Bay garage (2400 sqft) there is lift, compressor, furnace... plus 2 bedroom attached apartment that pays rent 1450\$ Favorable location for this type of business, Lot size 300x500 Parking for 11+ cars

| 11+ cars                        |                                                |                                                                         |                                                                        |
|---------------------------------|------------------------------------------------|-------------------------------------------------------------------------|------------------------------------------------------------------------|
| PROPERTY DETAILS                |                                                |                                                                         |                                                                        |
| Exterior<br>Block<br>Frame/Wood | OutsideFeatures<br>Fence<br>Sign<br>Truck Door | ParkingGarage<br>11 or More Spaces<br>Off Street<br>Other (See Remarks) | InteriorFeatures<br>220 Volt Electricity<br>Hydraulic Lift<br>Restroom |
| Basement<br>Slab                | Heating<br>Gas-Propane<br>Tank Above Ground    | Cooling<br>Central                                                      | HotWater<br>Electric                                                   |
| Water<br>Public                 | Sewer<br>Private                               |                                                                         |                                                                        |