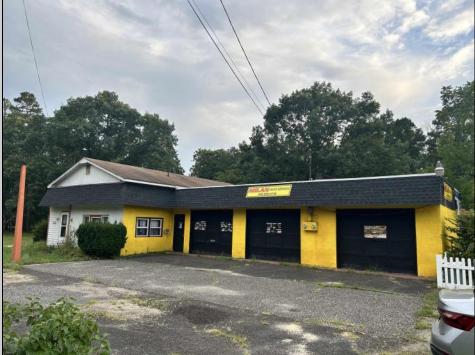

## 7366 Black Horse Pike Hamilton Township, NJ 08330

Asking \$275,000.00

## COMMENTS

Lot size 300x500: 2,75acres in Twin Lake subdivision of Mays Landing , the land offers highway access 300FT frontage ;with 3 Bay garage (2400 sqft)that have a lift, compressor, furnace... plus legal 2 bedroom attached apartment that pays rent 1450\$ in order to converted into dual use property it requires proper approvals from the Township and Pineland\'s. Property is for sale \" AS IS \" and buyer is responsible for a due diligence, and must follow protocol by the township and Pinelands requirements.