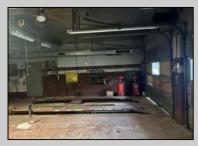

## COMMENTS

Lot size 300x500: 2,75acres in Twin Lake subdivision of Mays Landing , the land offers highway access 300FT frontage ;with 3 Bay garage (2400 sqft)that have a lift, compressor, furnace... plus legal 2 bedroom attached apartment that pays rent 1450\$ in order to converted into dual use property it requires proper approvals from the Township and Pineland\'s. Property is for sale \" AS IS \" and buyer is responsible for a due diligence, and must follow protocol by the township and Pinelands requirements.