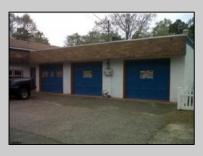

## COMMENTS

Lot size 300x500: 2,75acres in Twin Lake subdivision of Mays Landing , the land offers highway access 300FT frontage ;with 3 Bay garage (2400 sqft)that have a lift, compressor, furnace... plus legal 2 bedroom attached apartment that pays rent 1450\$ in order to converted into dual use property it requires proper approvals from the Township and Pineland\'s. Property is for sale \" AS IS \" and buyer is responsible for a due diligence, and must follow protocol by the township and Pinelands requirements.