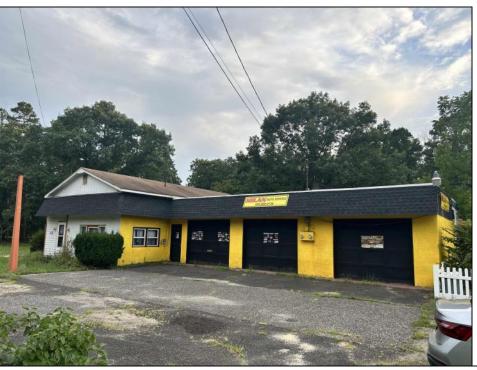

## **COMMENTS**

Commercial opportunity prior BODY SHOP with 3 Bay garage (2400 sqft) plus 2 bedroom attached apartment in Twin Lakes subdivision of Mays Landing. Move your business on this large large lot of 2,75acres that offers highway access 300FT FRONT frontage. AUTO BODY SHOP + attached 2 bed Apartment that brings 1450\$ per month, currently rented. Zoned Commercial, favorable location for this type of business, Lot size 300x500 ;2.5 acres;Parking for 11+ cars