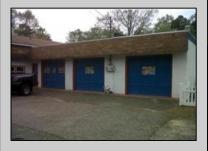

## **COMMENTS**

Commercial opportunity prior BODY SHOP with 3 Bay garage (2400 sqft) plus 2 bedroom attached apartment in Twin Lakes subdivision of Mays Landing. Move your business on this large large lot of 2,75acres that offers highway access 300FT FRONT frontage. AUTO BODY SHOP + attached 2 bed Apartment that brings 1450\$ per month, currently rented. Zoned Commercial, favorable location for this type of business, Lot size 300x500 ;2.5 acres;Parking for 11+ cars