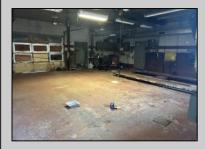

## **COMMENTS**

Commercial opportunity prior BODY SHOP with 3 Bay garage (2400 sqft) plus 2 bedroom attached apartment in Twin Lakes subdivision of Mays Landing. Move your business on this large large lot of 2,75acres that offers highway access 300FT FRONT frontage. AUTO BODY SHOP + attached 2 bed Apartment that brings 1450\$ per month, currently rented. Zoned Commercial, favorable location for this type of business, Lot size 300x500 ;2.5 acres;Parking for 11+ cars