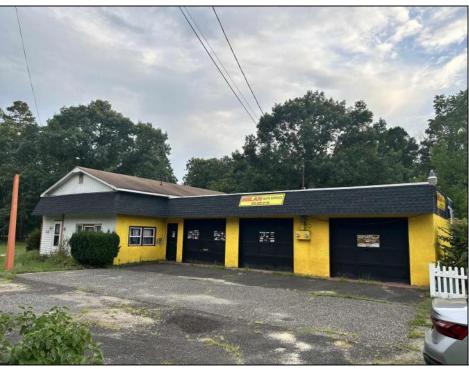

Berger Realty, Inc. 3160 Asbury Avenue Ocean City, NJ 08226 1-877-237-4371 / 609-399-0076 info@bergerrealty.com

7366 Black Horse Pike Hamilton Township, NJ 08330

Asking \$275,000.00

## **COMMENTS**

Lot size 300x500: 2,75acres in Twin Lake subdivision of Mays Landing , the land offers highway access 300FT frontage ;with 3 Bay garage (2400 sqft)that have a lift, compressor, furnace... plus legal 2 bedroom attached apartment that pays rent 1450\$ in order to converted into dual use property it requires proper approvals from the Township and Pineland\s. Property is for sale \" AS IS \" and buyer is responsible for a due diligence, and must follow protocol by the township and Pinelands requirements.