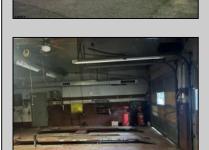

## **COMMENTS**

Lot size 300x500: 2,75acres in Twin Lake subdivision of Mays Landing , the land offers highway access 300FT frontage ;with 3 Bay garage (2400 sqft)that have a lift, compressor, furnace... plus legal 2 bedroom attached apartment that pays rent 1450\$ in order to converted into dual use property it requires proper approvals from the Township and Pineland\s. Property is for sale \" AS IS \" and buyer is responsible for a due diligence, and must follow protocol by the township and Pinelands requirements.

| PR | OPERT | Y DEI | TAIL S |
|----|-------|-------|--------|

| PROPERTY DETAILS |                 |                     |                      |  |
|------------------|-----------------|---------------------|----------------------|--|
| Exterior         | OutsideFeatures | ParkingGarage       | InteriorFeatures     |  |
| Block            | Fence           | 11 or More Spaces   | 220 Volt Electricity |  |
| Frame/Wood       | Sign            | Off Street          | Hydraulic Lift       |  |
|                  | Truck Door      | Other (See Remarks) | Restroom             |  |
|                  |                 |                     |                      |  |
| Basement         | Heating         | Cooling             | HotWater             |  |