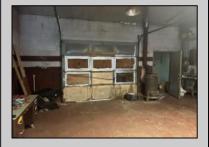

## **COMMENTS**

Lot size 300x500: 2,75acres in Twin Lake subdivision of Mays Landing , the land offers highway access 300FT frontage ;with 3 Bay garage (2400 sqft)that have a lift, compressor, furnace... plus legal 2 bedroom attached apartment that pays rent 1450\$ in order to converted into dual use property it requires proper approvals from the Township and Pineland\s. Property is for sale \" AS IS \" and buyer is responsible for a due diligence, and must follow protocol by the township and Pinelands requirements.

| PR | OPERT | Y DEI | TAIL S |
|----|-------|-------|--------|

| PROPERTY DETAILS |                 |                     |                      |  |
|------------------|-----------------|---------------------|----------------------|--|
| Exterior         | OutsideFeatures | ParkingGarage       | InteriorFeatures     |  |
| Block            | Fence           | 11 or More Spaces   | 220 Volt Electricity |  |
| Frame/Wood       | Sign            | Off Street          | Hydraulic Lift       |  |
|                  | Truck Door      | Other (See Remarks) | Restroom             |  |
|                  |                 |                     |                      |  |
| Basement         | Heating         | Cooling             | HotWater             |  |