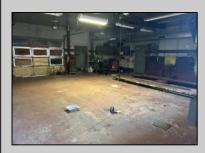

## **COMMENTS**

Lot size 300x500: 2,75acres in Twin Lake subdivision of Mays Landing , the land offers highway access 300FT frontage ;with 3 Bay garage (2400 sqft)that have a lift, compressor, furnace... plus legal 2 bedroom attached apartment that pays rent 1450\$ in order to converted into dual use property it requires proper approvals from the Township and Pineland\s. Property is for sale \" AS IS \" and buyer is responsible for a due diligence, and must follow protocol by the township and Pinelands requirements.

| PR | OPERT | Y DEI | TAIL S |
|----|-------|-------|--------|

| PROPERTY DETAILS |                 |                     |                      |  |
|------------------|-----------------|---------------------|----------------------|--|
| Exterior         | OutsideFeatures | ParkingGarage       | InteriorFeatures     |  |
| Block            | Fence           | 11 or More Spaces   | 220 Volt Electricity |  |
| Frame/Wood       | Sign            | Off Street          | Hydraulic Lift       |  |
|                  | Truck Door      | Other (See Remarks) | Restroom             |  |
|                  |                 |                     |                      |  |
| Basement         | Heating         | Cooling             | HotWater             |  |