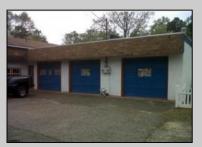

## **COMMENTS**

Commercial opportunity prior BODY SHOP with 3 Bay garage, plus 2 bedroom attached apartment in Twin Lakes subdivision of Mays Landing. Move your business on this large large lot of 2,75acres that offers highway access 300FT FRONT frontage for exposure and parking for 11plus ...

| <b>PROPERTY</b> | <b>DETAILS</b> |
|-----------------|----------------|
|-----------------|----------------|

Exterior OutsideFeatures ParkingGarage InteriorFeatures Block 11 or More Spaces 220 Volt Electricity Fence Frame/Wood Off Street Hydraulic Lift Sign Truck Door Other (See Remarks) Restroom Basement Heating HotWater Cooling