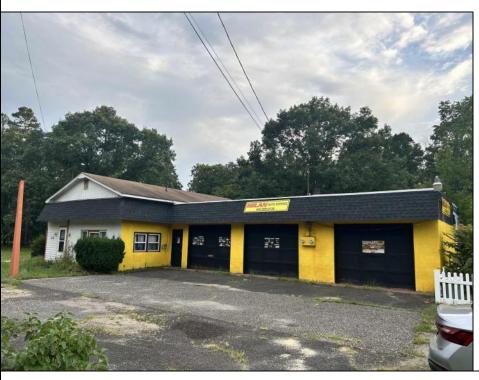

Berger Realty, Inc 1330 Bay Avenue Ocean City, NJ 08226 609-391-1330/609-391-1300

Asking \$275,000.00

## **COMMENTS**

Lot size 300x500: 2,75acres in Twin Lake subdivision of Mays Landing , the land offers highway access 300FT frontage ;with 3 Bay garage (2400 sqft)that have a lift, compressor, furnace... plus legal 2 bedroom attached apartment that pays rent 1450\$ in order to converted into dual use property it requires proper approvals from the Township and Pineland\s. Property is for sale \" AS IS \" and buyer is responsible for a due diligence, and must follow protocol by the township and Pinelands requirements.