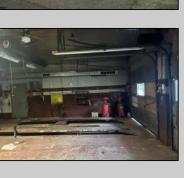

## **COMMENTS**

Lot size 300x500: 2,75acres in Twin Lake subdivision of Mays Landing , the land offers highway access 300FT frontage ;with 3 Bay garage (2400 sqft)that have a lift, compressor, furnace... plus legal 2 bedroom attached apartment that pays rent 1450\$ in order to converted into dual use property it requires proper approvals from the Township and Pineland\s. Property is for sale \" AS IS \" and buyer is responsible for a due diligence, and must follow protocol by the township and Pinelands requirements.

| PRC | PFRTY | DET | AII S |
|-----|-------|-----|-------|

| PROPERTY DETAILS |                 |                     |                      |  |  |
|------------------|-----------------|---------------------|----------------------|--|--|
| Exterior         | OutsideFeatures | ParkingGarage       | InteriorFeatures     |  |  |
| Block            | Fence           | 11 or More Spaces   | 220 Volt Electricity |  |  |
| Frame/Wood       | Sign            | Off Street          | Hydraulic Lift       |  |  |
|                  | Truck Door      | Other (See Remarks) | Restroom             |  |  |
|                  |                 |                     |                      |  |  |
|                  |                 |                     |                      |  |  |