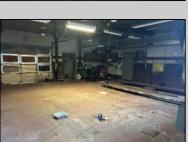

## **COMMENTS**

Lot size 300x500: 2,75acres in Twin Lake subdivision of Mays Landing , the land offers highway access 300FT frontage ;with 3 Bay garage (2400 sqft)that have a lift, compressor, furnace... plus legal 2 bedroom attached apartment that pays rent 1450\$ in order to converted into dual use property it requires proper approvals from the Township and Pineland\s. Property is for sale \" AS IS \" and buyer is responsible for a due diligence, and must follow protocol by the township and Pinelands requirements.

| PRC | PFRTY | DET | AII S |
|-----|-------|-----|-------|

| PROPERTY DETAILS |                 |                     |                      |  |  |
|------------------|-----------------|---------------------|----------------------|--|--|
| Exterior         | OutsideFeatures | ParkingGarage       | InteriorFeatures     |  |  |
| Block            | Fence           | 11 or More Spaces   | 220 Volt Electricity |  |  |
| Frame/Wood       | Sign            | Off Street          | Hydraulic Lift       |  |  |
|                  | Truck Door      | Other (See Remarks) | Restroom             |  |  |
|                  |                 |                     |                      |  |  |
|                  |                 |                     |                      |  |  |