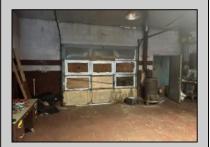

## **COMMENTS**

Lot size 300x500: 2,75acres in Twin Lake subdivision of Mays Landing , the land offers highway access 300FT frontage ;with 3 Bay garage (2400 sqft)that have a lift, compressor, furnace... plus legal 2 bedroom attached apartment that pays rent 1450\$ in order to converted into dual use property it requires proper approvals from the Township and Pineland\s. Property is for sale \" AS IS \" and buyer is responsible for a due diligence, and must follow protocol by the township and Pinelands requirements.

| PRC | PFRTY | DET | AII S |
|-----|-------|-----|-------|

| PROPERTY DETAILS |                 |                     |                      |  |  |
|------------------|-----------------|---------------------|----------------------|--|--|
| Exterior         | OutsideFeatures | ParkingGarage       | InteriorFeatures     |  |  |
| Block            | Fence           | 11 or More Spaces   | 220 Volt Electricity |  |  |
| Frame/Wood       | Sign            | Off Street          | Hydraulic Lift       |  |  |
|                  | Truck Door      | Other (See Remarks) | Restroom             |  |  |
|                  |                 |                     |                      |  |  |
|                  |                 |                     |                      |  |  |