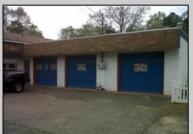

## **COMMENTS**

Lot size 300x500: 2,75acres in Twin Lake subdivision of Mays Landing , the land offers highway access 300FT frontage ;with 3 Bay garage (2400 sqft)that have a lift, compressor, furnace... plus legal 2 bedroom attached apartment that pays rent 1450\$ in order to converted into dual use property it requires proper approvals from the Township and Pineland\s. Property is for sale \" AS IS \" and buyer is responsible for a due diligence, and must follow protocol by the township and Pinelands requirements.