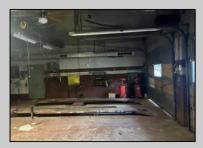

## **COMMENTS**

Lot size 300x500: 2,75acres in Twin Lake subdivision of Mays Landing , the land offers highway access 300FT frontage ;with 3 Bay garage (2400 sqft)that have a lift, compressor, furnace... plus legal 2 bedroom attached apartment that pays rent 1450\$ in order to converted into dual use property it requires proper approvals from the Township and Pineland\s. Property is for sale \" AS IS \" and buyer is responsible for a due diligence, and must follow protocol by the township and Pinelands requirements.