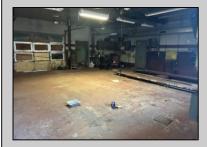

## **COMMENTS**

Lot size 300x500: 2,75acres in Twin Lake subdivision of Mays Landing , the land offers highway access 300FT frontage ;with 3 Bay garage (2400 sqft)that have a lift, compressor, furnace... plus legal 2 bedroom attached apartment that pays rent 1450\$ in order to converted into dual use property it requires proper approvals from the Township and Pineland\s. Property is for sale \" AS IS \" and buyer is responsible for a due diligence, and must follow protocol by the township and Pinelands requirements.