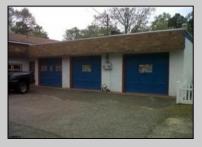

## **COMMENTS**

Lot size 300x500: 2,75acres in Twin Lake subdivision of Mays Landing , the land offers highway access 300FT frontage ;with 3 Bay garage (2400 sqft)that have a lift, compressor, furnace... plus legal 2 bedroom attached apartment that pays rent 1450\$ in order to converted into dual use property it requires proper approvals from the Township and Pineland\s. Property is for sale \" AS IS \" and buyer is responsible for a due diligence, and must follow protocol by the township and Pinelands requirements.