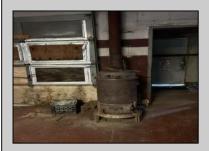

## **COMMENTS**

Lot size 300x500: 2,75acres in Twin Lake subdivision of Mays Landing , the land offers highway access 300FT frontage ;with 3 Bay garage (2400 sqft)that have a lift, compressor, furnace... plus legal 2 bedroom attached apartment that pays rent 1450\$ in order to converted into dual use property it requires proper approvals from the Township and Pineland\s. Property is for sale \" AS IS \" and buyer is responsible for a due diligence, and must follow protocol by the township and Pinelands requirements.

| I KOI EKTI DETAILO |                 |                     |                      |
|--------------------|-----------------|---------------------|----------------------|
| Exterior           | OutsideFeatures | ParkingGarage       | InteriorFeatures     |
| Block              | Fence           | 11 or More Spaces   | 220 Volt Electricity |
| Frame/Wood         | Sign            | Off Street          | Hydraulic Lift       |
|                    | Truck Door      | Other (See Remarks) | Restroom             |
| Basement           | Heating         | Cooling             | HotWater             |