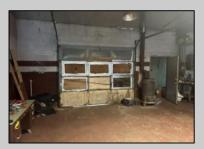

## **COMMENTS**

Lot size 300x500: 2,75acres in Twin Lake subdivision of Mays Landing , the land offers highway access 300FT frontage ;with 3 Bay garage (2400 sqft)that have a lift, compressor, furnace... plus legal 2 bedroom attached apartment that pays rent 1450\$ in order to converted into dual use property it requires proper approvals from the Township and Pineland\s. Property is for sale \" AS IS \" and buyer is responsible for a due diligence, and must follow protocol by the township and Pinelands requirements.

| I KOI EKTI DETAILO |                 |                     |                      |
|--------------------|-----------------|---------------------|----------------------|
| Exterior           | OutsideFeatures | ParkingGarage       | InteriorFeatures     |
| Block              | Fence           | 11 or More Spaces   | 220 Volt Electricity |
| Frame/Wood         | Sign            | Off Street          | Hydraulic Lift       |
|                    | Truck Door      | Other (See Remarks) | Restroom             |
| Basement           | Heating         | Cooling             | HotWater             |