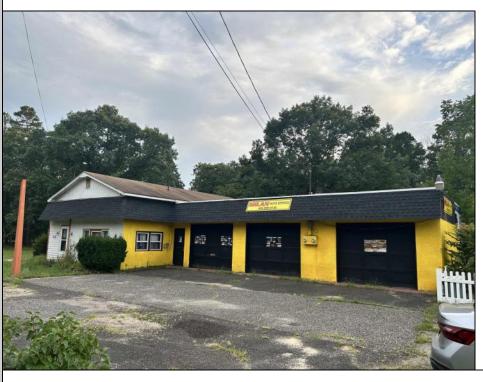

## **COMMENTS**

Lot size 300x500: 2,75acres in Twin Lake subdivision of Mays Landing , the land offers highway access 300FT frontage ;with 3 Bay garage (2400 sqft)that have a lift, compressor, furnace... plus legal 2 bedroom attached apartment that pays rent 1450\$ in order to converted into dual use property it requires proper approvals from the Township and Pineland\s. Property is for sale \" AS IS \" and buyer is responsible for a due diligence, and must follow protocol by the township and Pinelands requirements.