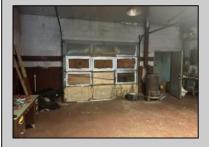

## **COMMENTS**

Lot size 300x500: 2,75acres in Twin Lake subdivision of Mays Landing , the land offers highway access 300FT frontage ;with 3 Bay garage (2400 sqft)that have a lift, compressor, furnace... plus legal 2 bedroom attached apartment that pays rent 1450\$ in order to converted into dual use property it requires proper approvals from the Township and Pineland\'s. Property is for sale \" AS IS \" and buyer is responsible for a due diligence, and must follow protocol by the township and Pinelands requirements.

| PROPERTY DETAILS |                 |                     |                      |
|------------------|-----------------|---------------------|----------------------|
| Exterior         | OutsideFeatures | ParkingGarage       | InteriorFeatures     |
| Block            | Fence           | 11 or More Spaces   | 220 Volt Electricity |
| Frame/Wood       | Sign            | Off Street          | Hydraulic Lift       |
|                  | Truck Door      | Other (See Remarks) | Restroom             |
|                  |                 |                     |                      |
|                  |                 |                     |                      |