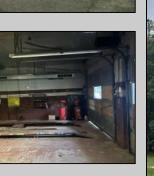

## **COMMENTS**

Lot size 300x500: 2,75acres in Twin Lake subdivision of Mays Landing , the land offers highway access 300FT frontage ;with 3 Bay garage (2400 sqft)that have a lift, compressor, furnace... plus legal 2 bedroom attached apartment that pays rent 1450\$ in order to converted into dual use property it requires proper approvals from the Township and Pineland\'s. Property is for sale \" AS IS \" and buyer is responsible for a due diligence, and must follow protocol by the township and Pinelands requirements.

| PROPERTY DETAILS |                 |                     |                      |
|------------------|-----------------|---------------------|----------------------|
| Exterior         | OutsideFeatures | ParkingGarage       | InteriorFeatures     |
| Block            | Fence           | 11 or More Spaces   | 220 Volt Electricity |
| Frame/Wood       | Sign            | Off Street          | Hydraulic Lift       |
|                  | Truck Door      | Other (See Remarks) | Restroom             |
|                  |                 |                     |                      |
|                  |                 |                     |                      |