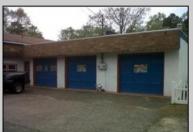

## **COMMENTS**

Lot size 300x500: 2,75acres in Twin Lake subdivision of Mays Landing , the land offers highway access 300FT frontage ;with 3 Bay garage (2400 sqft)that have a lift, compressor, furnace... plus legal 2 bedroom attached apartment that pays rent 1450\$ in order to converted into dual use property it requires proper approvals from the Township and Pineland\'s. Property is for sale \" AS IS \" and buyer is responsible for a due diligence, and must follow protocol by the township and Pinelands requirements.