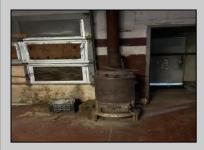

## **COMMENTS**

Lot size 300x500: 2,75acres in Twin Lake subdivision of Mays Landing , the land offers highway access 300FT frontage ;with 3 Bay garage (2400 sqft)that have a lift, compressor, furnace... plus legal 2 bedroom attached apartment that pays rent 1450\$ in order to converted into dual use property it requires proper approvals from the Township and Pineland\'s. Property is for sale \" AS IS \" and buyer is responsible for a due diligence, and must follow protocol by the township and Pinelands requirements.

| PROPERTY DETAILS |                 |                     |                      |
|------------------|-----------------|---------------------|----------------------|
| Exterior         | OutsideFeatures | ParkingGarage       | InteriorFeatures     |
| Block            | Fence           | 11 or More Spaces   | 220 Volt Electricity |
| Frame/Wood       | Sign            | Off Street          | Hydraulic Lift       |
|                  | Truck Door      | Other (See Remarks) | Restroom             |
|                  |                 |                     |                      |
|                  |                 |                     |                      |