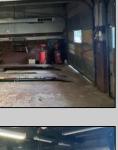

## **COMMENTS**

Lot size 300x500: 2,75acres in Twin Lake subdivision of Mays Landing , the land offers highway access 300FT frontage ;with 3 Bay garage (2400 sqft)that have a lift, compressor, furnace... plus legal 2 bedroom attached apartment that pays rent 1450\$ in order to converted into dual use property it requires proper approvals from the Township and Pineland\'s. Property is for sale \" AS IS \" and buyer is responsible for a due diligence, and must follow protocol by the township and Pinelands requirements.

| PROPERTY DETAILS |                 |                     |                      |
|------------------|-----------------|---------------------|----------------------|
| Exterior         | OutsideFeatures | ParkingGarage       | InteriorFeatures     |
| Block            | Fence           | 11 or More Spaces   | 220 Volt Electricity |
| Frame/Wood       | Sign            | Off Street          | Hydraulic Lift       |
|                  | Truck Door      | Other (See Remarks) | Restroom             |
|                  |                 |                     |                      |
|                  |                 |                     |                      |