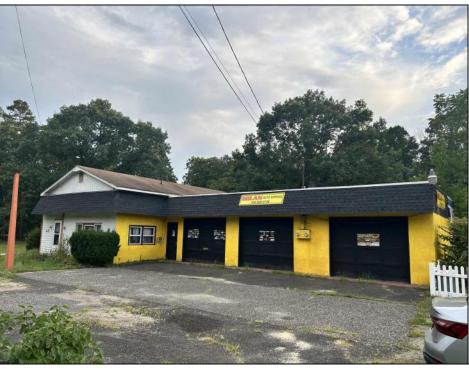

## 7366 Black Horse Pike Hamilton Township, NJ 08330

Asking \$249,000.00

## **COMMENTS**

Lot size 300x500: 2,75acres in Twin Lake subdivision of Mays Landing , the land offers highway access 300FT frontage ;with 3 Bay garage (2400 sqft)that have a lift, compressor, furnace... plus legal 2 bedroom attached apartment that pays rent 1450\$ in order to converted into dual use property it requires proper approvals from the Township and Pineland\'s. Property is for sale \" AS IS \" and buyer is responsible for a due diligence, and must follow protocol by the township and Pinelands requirements.