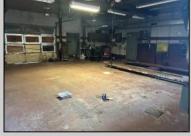

## **COMMENTS**

Lot size 300x500: 2,75acres in Twin Lake subdivision of Mays Landing , the land offers highway access 300FT frontage ;with 3 Bay garage (2400 sqft)that have a lift, compressor, furnace... plus legal 2 bedroom attached apartment that pays rent 1450\$ in order to converted into dual use property it requires proper approvals from the Township and Pineland\'s. Property is for sale \" AS IS \" and buyer is responsible for a due diligence, and must follow protocol by the township and Pinelands requirements.

| PROPERTY DETAILS |                 |                     |                      |
|------------------|-----------------|---------------------|----------------------|
| Exterior         | OutsideFeatures | ParkingGarage       | InteriorFeatures     |
| Block            | Fence           | 11 or More Spaces   | 220 Volt Electricity |
| Frame/Wood       | Sign            | Off Street          | Hydraulic Lift       |
|                  | Truck Door      | Other (See Remarks) | Restroom             |
|                  |                 |                     |                      |
|                  |                 |                     |                      |