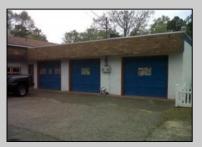

## **COMMENTS**

Commercial opportunity prior BODY SHOP with 3 Bay garage, plus 2 bedroom attached apartment in Twin Lakes subdivision of Mays Landing. Move your business on this large large lot of 2,75acres that offers highway access 300FT FRONT frontage for exposure and parking for 11plus ...

| PROPERTY DETAILS |                 |                     |                      |
|------------------|-----------------|---------------------|----------------------|
| Exterior         | OutsideFeatures | ParkingGarage       | InteriorFeatures     |
| Block            | Fence           | 11 or More Spaces   | 220 Volt Electricity |
| Frame/Wood       | Sign            | Off Street          | Hydraulic Lift       |
|                  | Truck Door      | Other (See Remarks) | Restroom             |