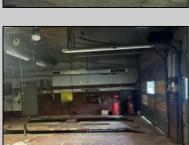

## **COMMENTS**

Lot size 300x500: 2,75acres in Twin Lake subdivision of Mays Landing , the land offers highway access 300FT frontage ;with 3 Bay garage (2400 sqft)that have a lift, compressor, furnace... plus legal 2 bedroom attached apartment that pays rent 1450\$ in order to converted into dual use property it requires proper approvals from the Township and Pineland\s. Property is for sale \" AS IS \" and buyer is responsible for a due diligence, and must follow protocol by the township and Pinelands requirements.

| PRC | PFRTY | DET | AII S |
|-----|-------|-----|-------|

| THOI ENTI DETAILO |                 |                     |                      |  |
|-------------------|-----------------|---------------------|----------------------|--|
| Exterior          | OutsideFeatures | ParkingGarage       | InteriorFeatures     |  |
| Block             | Fence           | 11 or More Spaces   | 220 Volt Electricity |  |
| Frame/Wood        | Sign            | Off Street          | Hydraulic Lift       |  |
|                   | Truck Door      | Other (See Remarks) | Restroom             |  |
|                   |                 |                     |                      |  |
| Basement          | Heating         | Cooling             | HotWater             |  |