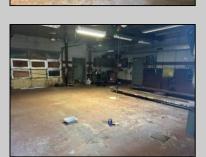

## **COMMENTS**

Lot size 300x500: 2,75acres in Twin Lake subdivision of Mays Landing , the land offers highway access 300FT frontage ;with 3 Bay garage (2400 sqft)that have a lift, compressor, furnace... plus legal 2 bedroom attached apartment that pays rent 1450\$ in order to converted into dual use property it requires proper approvals from the Township and Pineland\s. Property is for sale \" AS IS \" and buyer is responsible for a due diligence, and must follow protocol by the township and Pinelands requirements.

| PRC | PFRTY | DET | AII S |
|-----|-------|-----|-------|

| THOI ENTI DETAILO |                 |                     |                      |  |
|-------------------|-----------------|---------------------|----------------------|--|
| Exterior          | OutsideFeatures | ParkingGarage       | InteriorFeatures     |  |
| Block             | Fence           | 11 or More Spaces   | 220 Volt Electricity |  |
| Frame/Wood        | Sign            | Off Street          | Hydraulic Lift       |  |
|                   | Truck Door      | Other (See Remarks) | Restroom             |  |
|                   |                 |                     |                      |  |
| Basement          | Heating         | Cooling             | HotWater             |  |