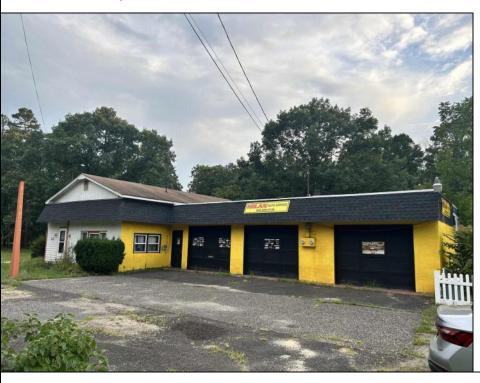

Berger Realty, Inc 1330 Bay Avenue Ocean City, NJ 08226 609-391-1330/609-391-1300

info@bergerrealty.com

7366 Black Horse Pike Hamilton Township, NJ 08330

Asking \$249,000.00

## **COMMENTS**

Lot size 300x500: 2,75acres in Twin Lake subdivision of Mays Landing , the land offers highway access 300FT frontage ;with 3 Bay garage (2400 sqft)that have a lift, compressor, furnace... plus legal 2 bedroom attached apartment that pays rent 1450\$ in order to converted into dual use property it requires proper approvals from the Township and Pineland\s. Property is for sale \" AS IS \" and buyer is responsible for a due diligence, and must follow protocol by the township and Pinelands requirements.