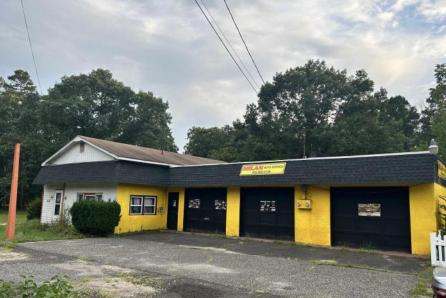

## 7366 Black Horse Pike Hamilton Township, NJ 08330

Asking \$275,000.00

## COMMENTS

Lot size 300x500: 2,75acres in Twin Lake subdivision of Mays Landing , the land offers highway access 300FT frontage ;with 3 Bay garage (2400 sqft)that have a lift, compressor, furnace... plus legal 2 bedroom attached apartment that pays rent 1450\$ in order to converted into dual use property it requires proper approvals from the Township and Pineland\s. Property is for sale \" AS IS \" and buyer is responsible for a due diligence, and must follow protocol by the township and Pinelands requirements.