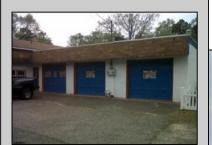

## 7366 Black Horse Pike Hamilton Township, NJ 08330

Asking \$275,000.00

## COMMENTS

Lot size 300x500: 2,75acres in Twin Lake subdivision of Mays Landing , the land offers highway access 300FT frontage ;with 3 Bay garage (2400 sqft)that have a lift, compressor, furnace... plus legal 2 bedroom attached apartment that pays rent 1450\$ in order to converted into dual use property it requires proper approvals from the Township and Pineland\s. Property is for sale \" AS IS \" and buyer is responsible for a due diligence, and must follow protocol by the township and Pinelands requirements.