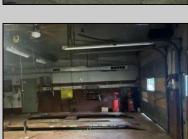

## **COMMENTS**

Lot size 300x500: 2,75acres in Twin Lake subdivision of Mays Landing , the land offers highway access 300FT frontage ;with 3 Bay garage (2400 sqft)that have a lift, compressor, furnace... plus legal 2 bedroom attached apartment that pays rent 1450\$ in order to converted into dual use property it requires proper approvals from the Township and Pineland\s. Property is for sale \" AS IS \" and buyer is responsible for a due diligence, and must follow protocol by the township and Pinelands requirements.