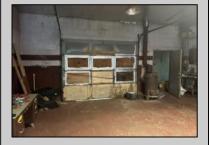

## **COMMENTS**

Lot size 300x500: 2,75acres in Twin Lake subdivision of Mays Landing , the land offers highway access 300FT frontage ;with 3 Bay garage (2400 sqft)that have a lift, compressor, furnace... plus legal 2 bedroom attached apartment that pays rent 1450\$ in order to converted into dual use property it requires proper approvals from the Township and Pineland\s. Property is for sale \" AS IS \" and buyer is responsible for a due diligence, and must follow protocol by the township and Pinelands requirements.

| PRC | PFRTY | DET | AII S |
|-----|-------|-----|-------|

| PROPERTY DETAILS |                 |                     |                      |  |
|------------------|-----------------|---------------------|----------------------|--|
| Exterior         | OutsideFeatures | ParkingGarage       | InteriorFeatures     |  |
| Block            | Fence           | 11 or More Spaces   | 220 Volt Electricity |  |
| Frame/Wood       | Sign            | Off Street          | Hydraulic Lift       |  |
|                  | Truck Door      | Other (See Remarks) | Restroom             |  |
|                  |                 |                     |                      |  |
| Basement         | Heating         | Cooling             | HotWater             |  |