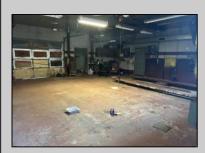

## **COMMENTS**

Lot size 300x500: 2,75acres in Twin Lake subdivision of Mays Landing , the land offers highway access 300FT frontage ;with 3 Bay garage (2400 sqft)that have a lift, compressor, furnace... plus legal 2 bedroom attached apartment that pays rent 1450\$ in order to converted into dual use property it requires proper approvals from the Township and Pineland\s. Property is for sale \" AS IS \" and buyer is responsible for a due diligence, and must follow protocol by the township and Pinelands requirements.