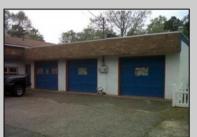

## **COMMENTS**

Lot size 300x500: 2,75acres in Twin Lake subdivision of Mays Landing , the land offers highway access 300FT frontage ;with 3 Bay garage (2400 sqft)that have a lift, compressor, furnace... plus legal 2 bedroom attached apartment that pays rent 1450\$ in order to converted into dual use property it requires proper approvals from the Township and Pineland\s. Property is for sale \" AS IS \" and buyer is responsible for a due diligence, and must follow protocol by the township and Pinelands requirements.