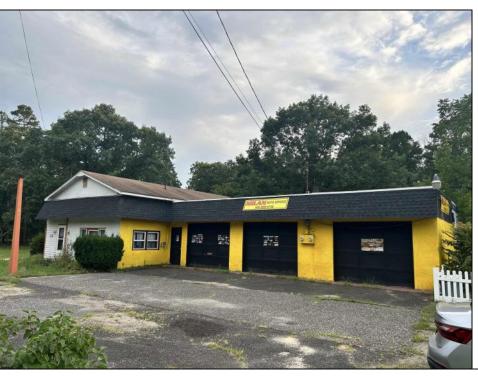

## **COMMENTS**

Lot size 300x500: 2,75acres in Twin Lake subdivision of Mays Landing , the land offers highway access 300FT frontage ;with 3 Bay garage (2400 sqft)that have a lift, compressor, furnace... plus legal 2 bedroom attached apartment that pays rent 1450\$ in order to converted into dual use property it requires proper approvals from the Township and Pineland\'s. Property is for sale \" AS IS \" and buyer is responsible for a due diligence, and must follow protocol by the township and Pinelands requirements.