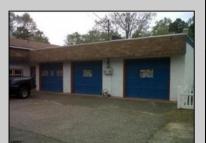

## **COMMENTS**

Lot size 300x500: 2,75acres in Twin Lake subdivision of Mays Landing , the land offers highway access 300FT frontage ;with 3 Bay garage (2400 sqft)that have a lift, compressor, furnace... plus legal 2 bedroom attached apartment that pays rent 1450\$ in order to converted into dual use property it requires proper approvals from the Township and Pineland\'s. Property is for sale \" AS IS \" and buyer is responsible for a due diligence, and must follow protocol by the township and Pinelands requirements.