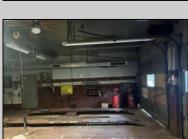

## **COMMENTS**

Lot size 300x500: 2,75acres in Twin Lake subdivision of Mays Landing , the land offers highway access 300FT frontage ;with 3 Bay garage (2400 sqft)that have a lift, compressor, furnace... plus legal 2 bedroom attached apartment that pays rent 1450\$ in order to converted into dual use property it requires proper approvals from the Township and Pineland\'s. Property is for sale \" AS IS \" and buyer is responsible for a due diligence, and must follow protocol by the township and Pinelands requirements.

| PRC | PFRTY | DET | AII S |
|-----|-------|-----|-------|

Exterior OutsideFeatures ParkingGarage InteriorFeatures Block Fence 11 or More Spaces 220 Volt Electricity Frame/Wood Sign Off Street Hvdraulic Lift Other (See Remarks) Restroom Truck Door