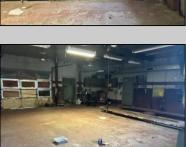

## **COMMENTS**

Lot size 300x500: 2,75acres in Twin Lake subdivision of Mays Landing , the land offers highway access 300FT frontage ;with 3 Bay garage (2400 sqft)that have a lift, compressor, furnace... plus legal 2 bedroom attached apartment that pays rent 1450\$ in order to converted into dual use property it requires proper approvals from the Township and Pineland\'s. Property is for sale \" AS IS \" and buyer is responsible for a due diligence, and must follow protocol by the township and Pinelands requirements.

| PRC | PFRTY | DET | AII S |
|-----|-------|-----|-------|

Exterior OutsideFeatures ParkingGarage InteriorFeatures Block Fence 11 or More Spaces 220 Volt Electricity Frame/Wood Sign Off Street Hvdraulic Lift Other (See Remarks) Restroom Truck Door