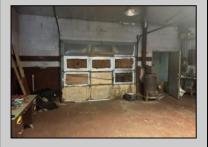

## **COMMENTS**

Lot size 300x500: 2,75acres in Twin Lake subdivision of Mays Landing , the land offers highway access 300FT frontage ;with 3 Bay garage (2400 sqft)that have a lift, compressor, furnace... plus legal 2 bedroom attached apartment that pays rent 1450\$ in order to converted into dual use property it requires proper approvals from the Township and Pineland\'s. Property is for sale \" AS IS \" and buyer is responsible for a due diligence, and must follow protocol by the township and Pinelands requirements.

| PRC | PFRTY | DET | AII S |
|-----|-------|-----|-------|

Exterior OutsideFeatures ParkingGarage InteriorFeatures Block Fence 11 or More Spaces 220 Volt Electricity Frame/Wood Sign Off Street Hvdraulic Lift Other (See Remarks) Restroom Truck Door