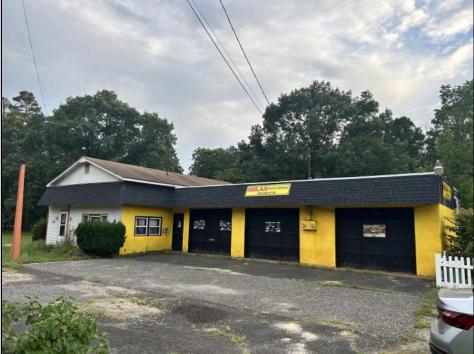

## 7366 Black Horse Pike Hamilton Township, NJ 08330

Asking \$299,000.00

## COMMENTS

Commercial opportunity prior BODY SHOP with 3 Bay garage (2400 sqft) plus 2 bedroom attached apartment in Twin Lakes subdivision of Mays Landing. Move your business on this large large lot of 2,75acres that offers highway access 300FT FRONT frontage. AUTO BODY SHOP + attached 2 bed Apartment that brings 1450\$ per month, currently rented. Zoned Commercial, favorable location for this type of business, Lot size 300x500 ;2.5 acres;Parking for 11+ cars