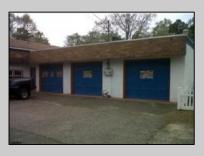

## 7366 Black Horse Pike Hamilton Township, NJ 08330

Asking \$299,000.00

## COMMENTS

Commercial opportunity prior BODY SHOP with 3 Bay garage (2400 sqft) plus 2 bedroom attached apartment in Twin Lakes subdivision of Mays Landing. Move your business on this large large lot of 2,75acres that offers highway access 300FT FRONT frontage. AUTO BODY SHOP + attached 2 bed Apartment that brings 1450\$ per month, currently rented. Zoned Commercial, favorable location for this type of business, Lot size 300x500 ;2.5 acres;Parking for 11+ cars