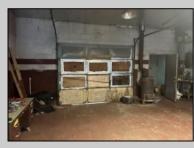

## COMMENTS

Commercial opportunity prior BODY SHOP with 3 Bay garage (2400 sqft) plus 2 bedroom attached apartment in Twin Lakes subdivision of Mays Landing. Move your business on this large large lot of 2,75acres that offers highway access 300FT FRONT frontage. AUTO BODY SHOP + attached 2 bed Apartment that brings 1450\$ per month, currently rented. Zoned Commercial, favorable location for this type of business, Lot size 300x500 ;2.5 acres;Parking for 11+ cars

PROPERTY DETAILS

ParkingGarage

Off Street

Cooling

Central

11 or More Spaces

Other (See Remarks)

|            | PRO             |
|------------|-----------------|
| Exterior   | OutsideFeatures |
| Block      | Fence           |
| Frame/Wood | Sign            |
|            | Truck Door      |
|            |                 |
|            |                 |