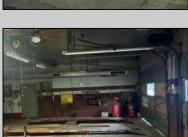

## **COMMENTS**

Lot size 300x500: 2,75acres in Twin Lake subdivision of Mays Landing , the land offers highway access 300FT frontage ;with 3 Bay garage (2400 sqft)that have a lift, compressor, furnace... plus legal 2 bedroom attached apartment that pays rent 1450\$ in order to converted into dual use property it requires proper approvals from the Township and Pineland\s. Property is for sale \" AS IS \" and buyer is responsible for a due diligence, and must follow protocol by the township and Pinelands requirements.

| PROF | PFRTY | DFTA | III S |
|------|-------|------|-------|

| PROPERTY DETAILS |                 |                     |                      |  |  |
|------------------|-----------------|---------------------|----------------------|--|--|
| Exterior         | OutsideFeatures | ParkingGarage       | InteriorFeatures     |  |  |
| Block            | Fence           | 11 or More Spaces   | 220 Volt Electricity |  |  |
| Frame/Wood       | Sign            | Off Street          | Hydraulic Lift       |  |  |
|                  | Truck Door      | Other (See Remarks) | Restroom             |  |  |
|                  |                 |                     |                      |  |  |
|                  |                 |                     |                      |  |  |