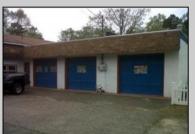

## **COMMENTS**

Lot size 300x500: 2,75acres in Twin Lake subdivision of Mays Landing , the land offers highway access 300FT frontage ;with 3 Bay garage (2400 sqft)that have a lift, compressor, furnace... plus legal 2 bedroom attached apartment that pays rent 1450\$ in order to converted into dual use property it requires proper approvals from the Township and Pineland\s. Property is for sale \" AS IS \" and buyer is responsible for a due diligence, and must follow protocol by the township and Pinelands requirements.