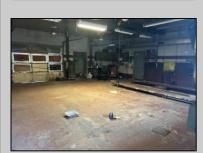

## **COMMENTS**

Lot size 300x500: 2,75acres in Twin Lake subdivision of Mays Landing , the land offers highway access 300FT frontage ;with 3 Bay garage (2400 sqft)that have a lift, compressor, furnace... plus legal 2 bedroom attached apartment that pays rent 1450\$ in order to converted into dual use property it requires proper approvals from the Township and Pineland\s. Property is for sale \" AS IS \" and buyer is responsible for a due diligence, and must follow protocol by the township and Pinelands requirements.

| PROF | PFRTY | DFTA | III S |
|------|-------|------|-------|

| PROPERTY DETAILS |                 |                     |                      |  |  |
|------------------|-----------------|---------------------|----------------------|--|--|
| Exterior         | OutsideFeatures | ParkingGarage       | InteriorFeatures     |  |  |
| Block            | Fence           | 11 or More Spaces   | 220 Volt Electricity |  |  |
| Frame/Wood       | Sign            | Off Street          | Hydraulic Lift       |  |  |
|                  | Truck Door      | Other (See Remarks) | Restroom             |  |  |
|                  |                 |                     |                      |  |  |
|                  |                 |                     |                      |  |  |