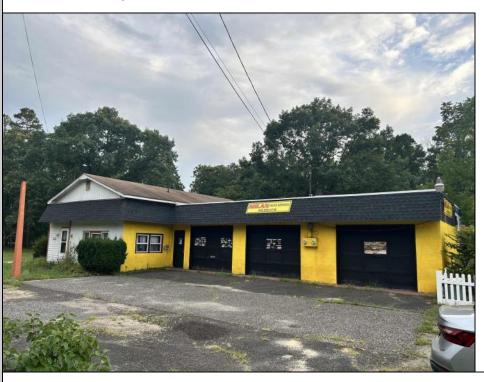

Berger Realty, Inc. 55th & Haven Avenue Ocean City, NJ 08226 609-399-0040

info@bergerrealty.com

7366 Black Horse Pike Hamilton Township, NJ 08330

Asking \$275,000.00

## **COMMENTS**

Lot size 300x500: 2,75acres in Twin Lake subdivision of Mays Landing , the land offers highway access 300FT frontage ;with 3 Bay garage (2400 sqft)that have a lift, compressor, furnace... plus legal 2 bedroom attached apartment that pays rent 1450\$ in order to converted into dual use property it requires proper approvals from the Township and Pineland\s. Property is for sale \" AS IS \" and buyer is responsible for a due diligence, and must follow protocol by the township and Pinelands requirements.