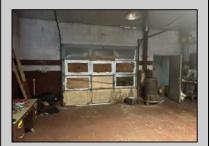

## **COMMENTS**

Lot size 300x500: 2,75acres in Twin Lake subdivision of Mays Landing , the land offers highway access 300FT frontage ;with 3 Bay garage (2400 sqft)that have a lift, compressor, furnace... plus legal 2 bedroom attached apartment that pays rent 1450\$ in order to converted into dual use property it requires proper approvals from the Township and Pineland\s. Property is for sale \" AS IS \" and buyer is responsible for a due diligence, and must follow protocol by the township and Pinelands requirements.

| PROF | PFRTY | DFTA | III S |
|------|-------|------|-------|

| PROPERTY DETAILS |                 |                     |                      |  |  |
|------------------|-----------------|---------------------|----------------------|--|--|
| Exterior         | OutsideFeatures | ParkingGarage       | InteriorFeatures     |  |  |
| Block            | Fence           | 11 or More Spaces   | 220 Volt Electricity |  |  |
| Frame/Wood       | Sign            | Off Street          | Hydraulic Lift       |  |  |
|                  | Truck Door      | Other (See Remarks) | Restroom             |  |  |
|                  |                 |                     |                      |  |  |
|                  |                 |                     |                      |  |  |