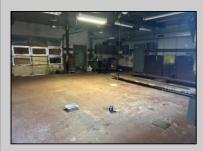

## **COMMENTS**

Lot size 300x500: 2,75acres in Twin Lake subdivision of Mays Landing , the land offers highway access 300FT frontage ;with 3 Bay garage (2400 sqft)that have a lift, compressor, furnace... plus legal 2 bedroom attached apartment that pays rent 1450\$ in order to converted into dual use property it requires proper approvals from the Township and Pineland\'s. Property is for sale \" AS IS \" and buyer is responsible for a due diligence, and must follow protocol by the township and Pinelands requirements.

| PROPERTY DETAILS |                 |                     |                      |  |
|------------------|-----------------|---------------------|----------------------|--|
| Exterior         | OutsideFeatures | ParkingGarage       | InteriorFeatures     |  |
| Block            | Fence           | 11 or More Spaces   | 220 Volt Electricity |  |
| Frame/Wood       | Sign            | Off Street          | Hydraulic Lift       |  |
|                  | Truck Door      | Other (See Remarks) | Restroom             |  |