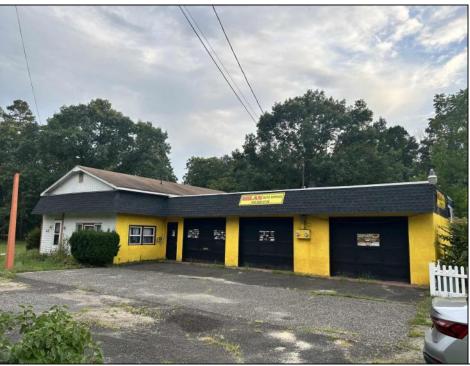

## **COMMENTS**

Lot size 300x500: 2,75acres in Twin Lake subdivision of Mays Landing , the land offers highway access 300FT frontage ;with 3 Bay garage (2400 sqft)that have a lift, compressor, furnace... plus legal 2 bedroom attached apartment that pays rent 1450\$ in order to converted into dual use property it requires proper approvals from the Township and Pineland\'s. Property is for sale \" AS IS \" and buyer is responsible for a due diligence, and must follow protocol by the township and Pinelands requirements.

| PROPERTY DETAILS |                 |                     |                      |  |
|------------------|-----------------|---------------------|----------------------|--|
| Exterior         | OutsideFeatures | ParkingGarage       | InteriorFeatures     |  |
| Block            | Fence           | 11 or More Spaces   | 220 Volt Electricity |  |
| Frame/Wood       | Sign            | Off Street          | Hydraulic Lift       |  |
|                  | Truck Door      | Other (See Remarks) | Restroom             |  |