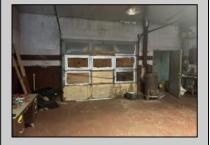

## **COMMENTS**

Lot size 300x500: 2,75acres in Twin Lake subdivision of Mays Landing , the land offers highway access 300FT frontage ;with 3 Bay garage (2400 sqft)that have a lift, compressor, furnace... plus legal 2 bedroom attached apartment that pays rent 1450\$ in order to converted into dual use property it requires proper approvals from the Township and Pineland\'s. Property is for sale \" AS IS \" and buyer is responsible for a due diligence, and must follow protocol by the township and Pinelands requirements.

| PROPERTY DETAILS |                 |                     |                      |  |
|------------------|-----------------|---------------------|----------------------|--|
| Exterior         | OutsideFeatures | ParkingGarage       | InteriorFeatures     |  |
| Block            | Fence           | 11 or More Spaces   | 220 Volt Electricity |  |
| Frame/Wood       | Sign            | Off Street          | Hydraulic Lift       |  |
|                  | Truck Door      | Other (See Remarks) | Restroom             |  |