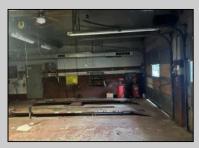

## **COMMENTS**

Lot size 300x500: 2,75acres in Twin Lake subdivision of Mays Landing , the land offers highway access 300FT frontage ;with 3 Bay garage (2400 sqft)that have a lift, compressor, furnace... plus legal 2 bedroom attached apartment that pays rent 1450\$ in order to converted into dual use property it requires proper approvals from the Township and Pineland\'s. Property is for sale \" AS IS \" and buyer is responsible for a due diligence, and must follow protocol by the township and Pinelands requirements.

| PROPERTY DETAILS |                 |                     |                      |  |
|------------------|-----------------|---------------------|----------------------|--|
| Exterior         | OutsideFeatures | ParkingGarage       | InteriorFeatures     |  |
| Block            | Fence           | 11 or More Spaces   | 220 Volt Electricity |  |
| Frame/Wood       | Sign            | Off Street          | Hydraulic Lift       |  |
|                  | Truck Door      | Other (See Remarks) | Restroom             |  |