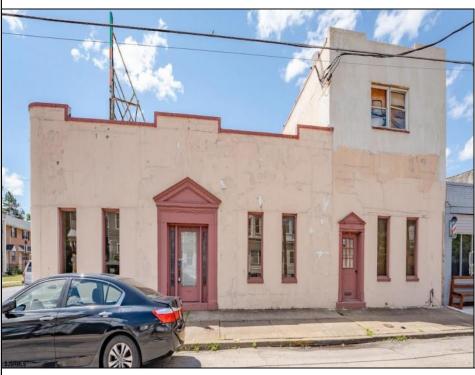

## **COMMENTS**

\*\*\*CALLING ALL INVESTORS WITH VISION\*\*\* MOTIVATED SELLER!! Step into an exciting investment opportunity where retail meets residential income in this expansive 6,000 sq. ft. building! Perfectly positioned for savvy entrepreneurs, this property offers endless possibilities with its versatile layout and abundant open space; a blank canvas awaiting your custom touch. Upon entering, discover dual entrances leading into a floor plan designed for seamless accessibility and functionality. A grand, open room greets you at the main entrance, offering an ideal setting for a thriving retail shop or convenience store. Venture further and explore the second entrance, which leads to a series of private office rooms and two staircases ascending to a sprawling second floor. This vast, upstairs space is ready to be developed into profitable apartments, promising a steady stream of additional revenue. The warehouse component boasts soaring ceilings and two garage bays/loading areas, coupled with convenient access to a large storage basement. Whether you\'re envisioning expanding your retail enterprise, creating modern living spaces, or maximizing rental income from multiple sources, the potential here is unmatched! This building is conveniently located on Federal Street, a high traffic area with maximum exposure, while being just minutes from the Ben Franklin Bridge, Betsy Ross Bridge, Tacony-Palmyra Bridge, and Walt Whitman Bridge. It offers easy access to all major highways, including Route 130 and Route 73, and is perfectly situated near the borders of Merchantville and Pennsauken, NJ. Don\t miss out on this rare opportunity to capitalize on both retail and residential prospects under one roof. With its strategic location and expansive layout, this