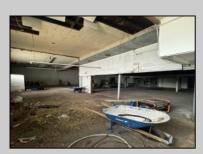

## **COMMENTS**

\*\*\*CALLING ALL INVESTORS WITH VISION\*\*\* MOTIVATED SELLER!! Step into an exciting investment opportunity where retail meets residential income in this expansive 6,000 sq. ft. building! Perfectly positioned for savvy entrepreneurs, this property offers endless possibilities with its versatile layout and abundant open space; a blank canvas awaiting your custom touch. Upon entering, discover dual entrances leading into a floor plan designed for seamless accessibility and functionality. A grand, open room greets you at the main entrance, offering an ideal setting for a thriving retail shop or convenience store. Venture further and explore the second entrance, which leads to a series of private office rooms and two staircases ascending to a sprawling second floor. This vast, upstairs space is ready to be developed into profitable apartments, promising a steady stream of additional revenue. The warehouse component boasts soaring ceilings and two garage bays/loading areas, coupled with convenient access to a large storage basement. Whether you\'re envisioning expanding your retail enterprise, creating modern living spaces, or maximizing rental income from multiple sources, the potential here is unmatched! This building is conveniently located on Federal Street, a high traffic area with maximum exposure, while being just minutes from the Ben Franklin Bridge, Betsy Ross Bridge, Tacony-Palmyra Bridge, and Walt Whitman Bridge. It offers easy access to all major highways, including Route 130 and Route 73, and is perfectly situated near the borders of Merchantville and Pennsauken, NJ. Don\'t miss out on this rare opportunity to capitalize on both retail and residential prospects under one roof. With its strategic location and expansive layout, this me a cornerstone of your investment portfolio. Seize the moment and