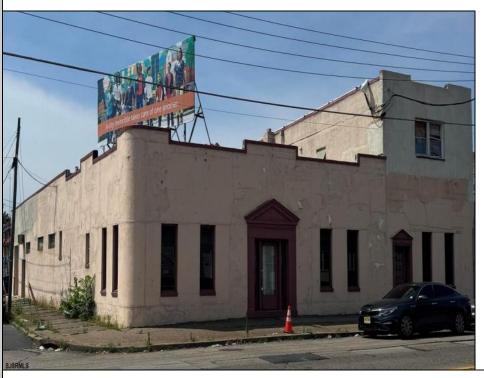

## **COMMENTS**

\*\*\*CALLING ALL INVESTORS WITH VISION\*\*\* MOTIVATED SELLER!! Step into an exciting investment opportunity where retail meets residential income in this expansive 6,000 sq. ft. building! Perfectly positioned for savvy entrepreneurs, this property offers endless possibilities with its versatile layout and abundant open space; a blank canvas awaiting your custom touch. Upon entering, discover dual entrances leading into a floor plan designed for seamless accessibility and functionality. A grand, open room greets you at the main entrance, offering an ideal setting for a thriving retail shop or convenience store. Venture further and explore the second entrance, which leads to a series of private office rooms and two staircases ascending to a sprawling second floor. This vast, upstairs space is ready to be developed into profitable apartments, promising a steady stream of additional revenue. The warehouse component boasts soaring ceilings and two garage bays/loading areas, coupled with convenient access to a large storage basement. Whether you\'re envisioning expanding your retail enterprise, creating modern living spaces, or maximizing rental income from multiple sources, the potential here is unmatched! This building is conveniently located on Federal Street, a high traffic area with maximum exposure, while being just minutes from the Ben Franklin Bridge, Betsy Ross Bridge, Tacony-Palmyra Bridge, and Walt Whitman Bridge. It offers easy access to all major highways, including Route 130 and Route 73, and is perfectly situated near the borders of Merchantville and Pennsauken, NJ. Don\'t miss out on this rare opportunity to capitalize on both retail and residential prospects under one roof. With its strategic location and expansive layout, this me a cornerstone of your investment portfolio. Seize the moment and