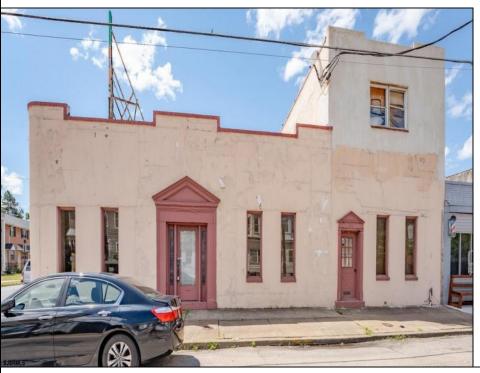

## **COMMENTS**

\*\*\*CALLING ALL INVESTORS WITH VISION\*\*\* MOTIVATED SELLER!! Step into an exciting investment opportunity where retail meets residential income in this expansive 6,000 sq. ft. building! Perfectly positioned for savvy entrepreneurs, this property offers endless possibilities with its versatile layout and abundant open space; a blank canvas awaiting your custom touch. Upon entering, discover dual entrances leading into a floor plan designed for seamless accessibility and functionality. A grand, open room greets you at the main entrance, offering an ideal setting for a thriving retail shop or convenience store. Venture further and explore the second entrance, which leads to a series of private office rooms and two staircases ascending to a sprawling second floor. This vast, upstairs space is ready to be developed into profitable apartments, promising a steady stream of additional revenue. The warehouse component boasts soaring ceilings and two garage bays/loading areas, coupled with convenient access to a large storage basement. Whether you\'re envisioning expanding your retail enterprise, creating modern living spaces, or maximizing rental income from multiple sources, the potential here is unmatched! This building is conveniently located on Federal Street, a high traffic area with maximum exposure, while being just minutes from the Ben Franklin Bridge, Betsy Ross Bridge, Tacony-Palmyra Bridge, and Walt Whitman Bridge. It offers easy access to all major highways, including Route 130 and Route 73, and is perfectly situated near the borders of Merchantville and Pennsauken, NJ. Don\'t miss out on this rare opportunity to capitalize on both retail and residential prospects under one roof. With its strategic location and expansive layout, this