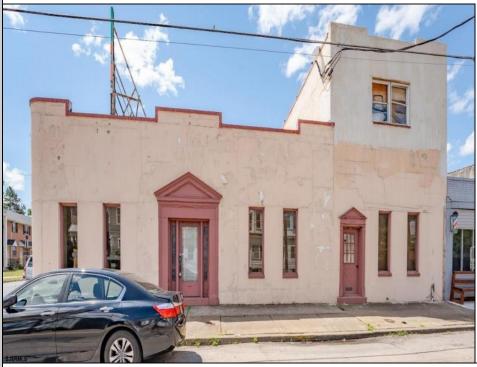

## COMMENTS

\*\*\*CALLING ALL INVESTORS WITH VISION\*\*\* MOTIVATED SELLER!! Step into an exciting investment opportunity where retail meets residential income in this expansive 6,000 sq. ft. building! Perfectly positioned for savvy entrepreneurs, this property offers endless possibilities with its versatile layout and abundant open space; a blank canvas awaiting your custom touch. Upon entering, discover dual entrances leading into a floor plan designed for seamless accessibility and functionality. A grand, open room greets you at the main entrance, offering an ideal setting for a thriving retail shop or convenience store. Venture further and explore the second entrance, which leads to a series of private office rooms and two staircases ascending to a sprawling second floor. This vast, upstairs space is ready to be developed into profitable apartments, promising a steady stream of additional revenue. The warehouse component boasts soaring ceilings and two garage bays/loading areas, coupled with convenient access to a large storage basement. Whether you\'re envisioning expanding your retail enterprise, creating modern living spaces, or maximizing rental income from multiple sources, the potential here is unmatched! This building is conveniently located on Federal Street, a high traffic area with maximum exposure, while being just minutes from the Ben Franklin Bridge, Betsy Ross Bridge, Tacony-Palmyra Bridge, and Walt Whitman Bridge. It offers easy access to all major highways, including Route 130 and Route 73, and is perfectly situated near the borders of Merchantville and Pennsauken, NJ. Don\'t miss out on this rare opportunity to capitalize on both retail and residential prospects under one roof. With its strategic location and expansive layout, this