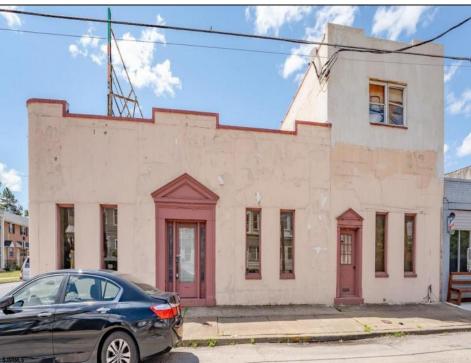

## **COMMENTS**

\*\*\*CALLING ALL INVESTORS WITH VISION\*\*\* MOTIVATED SELLER!! Step into an exciting investment opportunity where retail meets residential income in this expansive 6,000 sq. ft. building! Perfectly positioned for savvy entrepreneurs, this property offers endless possibilities with its versatile layout and abundant open space; a blank canvas awaiting your custom touch. Upon entering, discover dual entrances leading into a floor plan designed for seamless accessibility and functionality. A grand, open room greets you at the main entrance, offering an ideal setting for a thriving retail shop or convenience store. Venture further and explore the second entrance, which leads to a series of private office rooms and two staircases ascending to a sprawling second floor. This vast, upstairs space is ready to be developed into profitable apartments, promising a steady stream of additional revenue. The warehouse component boasts soaring ceilings and two garage bays/loading areas, coupled with convenient access to a large storage basement. Whether you\'re envisioning expanding your retail enterprise, creating modern living spaces, or maximizing rental income from multiple sources, the potential here is unmatched! This building is conveniently located on Federal Street, a high traffic area with maximum exposure, while being just minutes from the Ben Franklin Bridge, Betsy Ross Bridge, Tacony-Palmyra Bridge, and Walt Whitman Bridge. It offers easy access to all major highways, including Route 130 and Route 73, and is perfectly situated near the borders of Merchantville and Pennsauken, NJ. Don\t miss out on this rare opportunity to capitalize on both retail and residential prospects under one roof. With its strategic location and expansive layout, this