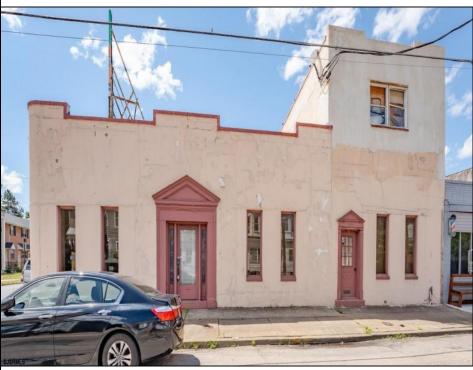

## **COMMENTS**

\*\*\*CALLING ALL INVESTORS WITH VISION\*\*\* MOTIVATED SELLER!! Step into an exciting investment opportunity where retail meets residential income in this expansive 6,000 sq. ft. building! Perfectly positioned for savvy entrepreneurs, this property offers endless possibilities with its versatile layout and abundant open space; a blank canvas awaiting your custom touch. Upon entering, discover dual entrances leading into a floor plan designed for seamless accessibility and functionality. A grand, open room greets you at the main entrance, offering an ideal setting for a thriving retail shop or convenience store. Venture further and explore the second entrance, which leads to a series of private office rooms and two staircases ascending to a sprawling second floor. This vast, upstairs space is ready to be developed into profitable apartments, promising a steady stream of additional revenue. The warehouse component boasts soaring ceilings and two garage bays/loading areas, coupled with convenient access to a large storage basement. Whether you\'re envisioning expanding your retail enterprise, creating modern living spaces, or maximizing rental income from multiple sources, the potential here is unmatched! This building is conveniently located on Federal Street, a high traffic area with maximum exposure, while being just minutes from the Ben Franklin Bridge, Betsy Ross Bridge, Tacony-Palmyra Bridge, and Walt Whitman Bridge. It offers easy access to all major highways, including Route 130 and Route 73, and is perfectly situated near the borders of Merchantville and Pennsauken, NJ. Don\t miss out on this rare opportunity to capitalize on both retail and residential prospects under one roof. With its strategic location and expansive layout, this