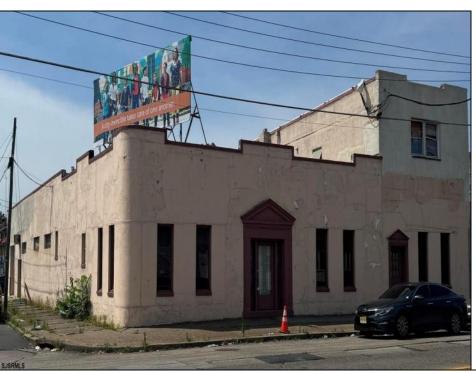

## **COMMENTS**

\*\*\*CALLING ALL INVESTORS WITH VISION\*\*\* MOTIVATED SELLER!! Step into an exciting investment opportunity where retail meets residential income in this expansive 6,000 sq. ft. building! Perfectly positioned for savvy entrepreneurs, this property offers endless possibilities with its versatile layout and abundant open space; a blank canvas awaiting your custom touch. Upon entering, discover dual entrances leading into a floor plan designed for seamless accessibility and functionality. A grand, open room greets you at the main entrance, offering an ideal setting for a thriving retail shop or convenience store. Venture further and explore the second entrance, which leads to a series of private office rooms and two staircases ascending to a sprawling second floor. This vast, upstairs space is ready to be developed into profitable apartments, promising a steady stream of additional revenue. The warehouse component boasts soaring ceilings and two garage bays/loading areas, coupled with convenient access to a large storage basement. Whether you\'re envisioning expanding your retail enterprise, creating modern living spaces, or maximizing rental income from multiple sources, the potential here is unmatched! This building is conveniently located on Federal Street, a high traffic area with maximum exposure, while being just minutes from the Ben Franklin Bridge, Betsy Ross Bridge, Tacony-Palmyra Bridge, and Walt Whitman Bridge. It offers easy access to all major highways, including Route 130 and Route 73, and is perfectly situated near the borders of Merchantville and Pennsauken, NJ. Don\t miss out on this rare opportunity to capitalize on both retail and residential prospects under one roof. With its strategic location and expansive layout, this me a cornerstone of your investment portfolio. Seize the moment and