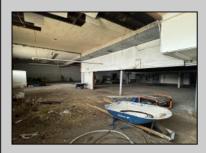

## **COMMENTS**

\*\*\*CALLING ALL INVESTORS WITH VISION\*\*\* MOTIVATED SELLER!! Step into an exciting investment opportunity where retail meets residential income in this expansive 6,000 sq. ft. building! Perfectly positioned for savvy entrepreneurs, this property offers endless possibilities with its versatile layout and abundant open space; a blank canvas awaiting your custom touch. Upon entering, discover dual entrances leading into a floor plan designed for seamless accessibility and functionality. A grand, open room greets you at the main entrance, offering an ideal setting for a thriving retail shop or convenience store. Venture further and explore the second entrance, which leads to a series of private office rooms and two staircases ascending to a sprawling second floor. This vast, upstairs space is ready to be developed into profitable apartments, promising a steady stream of additional revenue. The warehouse component boasts soaring ceilings and two garage bays/loading areas, coupled with convenient access to a large storage basement. Whether you\'re envisioning expanding your retail enterprise, creating modern living spaces, or maximizing rental income from multiple sources, the potential here is unmatched! This building is conveniently located on Federal Street, a high traffic area with maximum exposure, while being just minutes from the Ben Franklin Bridge, Betsy Ross Bridge, Tacony-Palmyra Bridge, and Walt Whitman Bridge. It offers easy access to all major highways, including Route 130 and Route 73, and is perfectly situated near the borders of Merchantville and Pennsauken, NJ. Don\t miss out on this rare opportunity to capitalize on both retail and residential prospects under one roof. With its strategic location and expansive layout, this me a cornerstone of your investment portfolio. Seize the moment and