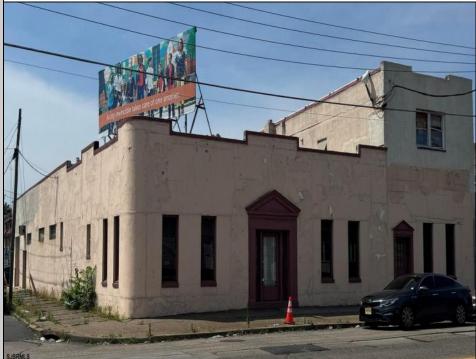

## COMMENTS

\*\*\*CALLING ALL INVESTORS WITH VISION\*\*\* MOTIVATED SELLER!! Step into an exciting investment opportunity where retail meets residential income in this expansive 6,000 sq. ft. building! Perfectly positioned for savvy entrepreneurs, this property offers endless possibilities with its versatile layout and abundant open space; a blank canvas awaiting your custom touch. Upon entering, discover dual entrances leading into a floor plan designed for seamless accessibility and functionality. A grand, open room greets you at the main entrance, offering an ideal setting for a thriving retail shop or convenience store. Venture further and explore the second entrance, which leads to a series of private office rooms and two staircases ascending to a sprawling second floor. This vast, upstairs space is ready to be developed into profitable apartments, promising a steady stream of additional revenue. The warehouse component boasts soaring ceilings and two garage bays/loading areas, coupled with convenient access to a large storage basement. Whether you\'re envisioning expanding your retail enterprise, creating modern living spaces, or maximizing rental income from multiple sources, the potential here is unmatched! This building is conveniently located on Federal Street, a high traffic area with maximum exposure, while being just minutes from the Ben Franklin Bridge, Betsy Ross Bridge, Tacony-Palmyra Bridge, and Walt Whitman Bridge. It offers easy access to all major highways, including Route 130 and Route 73, and is perfectly situated near the borders of Merchantville and Pennsauken, NJ. Don/t miss out on this rare opportunity to capitalize on both retail and residential prospects under one roof. With its strategic location and expansive layout, this