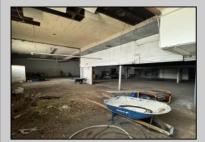

## COMMENTS

\*\*\*CALLING ALL INVESTORS WITH VISION\*\*\* MOTIVATED SELLER!! Step into an exciting investment opportunity where retail meets residential income in this expansive 6,000 sq. ft. building! Perfectly positioned for savvy entrepreneurs, this property offers endless possibilities with its versatile layout and abundant open space; a blank canvas awaiting your custom touch. Upon entering, discover dual entrances leading into a floor plan designed for seamless accessibility and functionality. A grand, open room greets you at the main entrance, offering an ideal setting for a thriving retail shop or convenience store. Venture further and explore the second entrance, which leads to a series of private office rooms and two staircases ascending to a sprawling second floor. This vast, upstairs space is ready to be developed into profitable apartments, promising a steady stream of additional revenue. The warehouse component boasts soaring ceilings and two garage bays/loading areas, coupled with convenient access to a large storage basement. Whether you\'re envisioning expanding your retail enterprise, creating modern living spaces, or maximizing rental income from multiple sources, the potential here is unmatched! This building is conveniently located on Federal Street, a high traffic area with maximum exposure, while being just minutes from the Ben Franklin Bridge, Betsy Ross Bridge, Tacony-Palmyra Bridge, and Walt Whitman Bridge. It offers easy access to all major highways, including Route 130 and Route 73, and is perfectly situated near the borders of Merchantville and Pennsauken, NJ. Don/t miss out on this rare opportunity to capitalize on both retail and residential prospects under one roof. With its strategic location and expansive layout, this