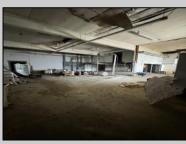

## COMMENTS

\*\*\*CALLING ALL INVESTORS WITH VISION\*\*\* MOTIVATED SELLER!! Step into an exciting investment opportunity where retail meets residential income in this expansive 6,000 sq. ft. building! Perfectly positioned for savvy entrepreneurs, this property offers endless possibilities with its versatile layout and abundant open space; a blank canvas awaiting your custom touch. Upon entering, discover dual entrances leading into a floor plan designed for seamless accessibility and functionality. A grand, open room greets you at the main entrance, offering an ideal setting for a thriving retail shop or convenience store. Venture further and explore the second entrance, which leads to a series of private office rooms and two staircases ascending to a sprawling second floor. This vast, upstairs space is ready to be developed into profitable apartments, promising a steady stream of additional revenue. The warehouse component boasts soaring ceilings and two garage bays/loading areas, coupled with convenient access to a large storage basement. Whether you\'re envisioning expanding your retail enterprise, creating modern living spaces, or maximizing rental income from multiple sources, the potential here is unmatched! This building is conveniently located on Federal Street, a high traffic area with maximum exposure, while being just minutes from the Ben Franklin Bridge, Betsy Ross Bridge, Tacony-Palmyra Bridge, and Walt Whitman Bridge. It offers easy access to all major highways, including Route 130 and Route 73, and is perfectly situated near the borders of Merchantville and Pennsauken, NJ. Don/t miss out on this rare opportunity to capitalize on both retail and residential prospects under one roof. With its strategic location and expansive layout, this