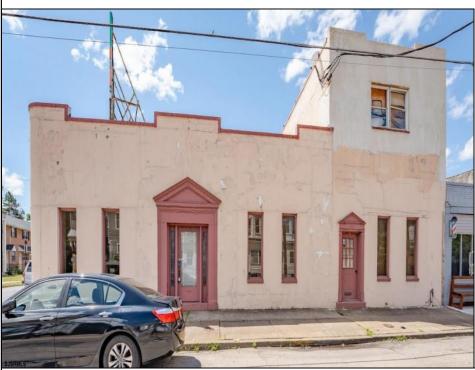

## **COMMENTS**

\*\*\*CALLING ALL INVESTORS WITH VISION\*\*\* MOTIVATED SELLER!! Step into an exciting investment opportunity where retail meets residential income in this expansive 6,000 sq. ft. building! Perfectly positioned for savvy entrepreneurs, this property offers endless possibilities with its versatile layout and abundant open space; a blank canvas awaiting your custom touch. Upon entering, discover dual entrances leading into a floor plan designed for seamless accessibility and functionality. A grand, open room greets you at the main entrance, offering an ideal setting for a thriving retail shop or convenience store. Venture further and explore the second entrance, which leads to a series of private office rooms and two staircases ascending to a sprawling second floor. This vast, upstairs space is ready to be developed into profitable apartments, promising a steady stream of additional revenue. The warehouse component boasts soaring ceilings and two garage bays/loading areas, coupled with convenient access to a large storage basement. Whether you\'re envisioning expanding your retail enterprise, creating modern living spaces, or maximizing rental income from multiple sources, the potential here is unmatched! This building is conveniently located on Federal Street, a high traffic area with maximum exposure, while being just minutes from the Ben Franklin Bridge, Betsy Ross Bridge, Tacony-Palmyra Bridge, and Walt Whitman Bridge. It offers easy access to all major highways, including Route 130 and Route 73, and is perfectly situated near the borders of Merchantville and Pennsauken, NJ. Don\'t miss out on this rare opportunity to capitalize on both retail and residential prospects under one roof. With its strategic location and expansive layout, this