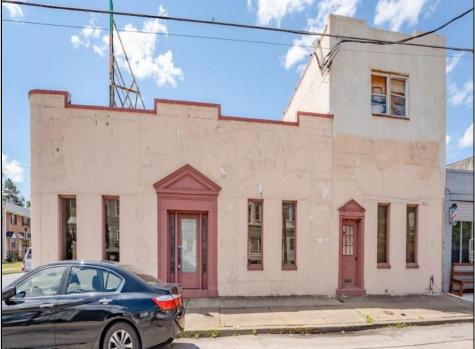

## **COMMENTS**

\*\*\*CALLING ALL INVESTORS WITH VISION\*\*\* MOTIVATED SELLER!! Step into an exciting investment opportunity where retail meets residential income in this expansive 6,000 sq. ft. building! Perfectly positioned for savvy entrepreneurs, this property offers endless possibilities with its versatile layout and abundant open space; a blank canvas awaiting your custom touch. Upon entering, discover dual entrances leading into a floor plan designed for seamless accessibility and functionality. A grand, open room greets you at the main entrance, offering an ideal setting for a thriving retail shop or convenience store. Venture further and explore the second entrance, which leads to a series of private office rooms and two staircases ascending to a sprawling second floor. This vast, upstairs space is ready to be developed into profitable apartments, promising a steady stream of additional revenue. The warehouse component boasts soaring ceilings and two garage bays/loading areas, coupled with convenient access to a large storage basement. Whether you\'re envisioning expanding your retail enterprise, creating modern living spaces, or maximizing rental income from multiple sources, the potential here is unmatched! This building is conveniently located on Federal Street, a high traffic area with maximum exposure, while being just minutes from the Ben Franklin Bridge, Betsy Ross Bridge, Tacony-Palmyra Bridge, and Walt Whitman Bridge. It offers easy access to all major highways, including Route 130 and Route 73, and is perfectly situated near the borders of Merchantville and Pennsauken, NJ. Don\'t miss out on this rare opportunity to capitalize on both retail and residential prospects under one roof. With its strategic location and expansive layout, this