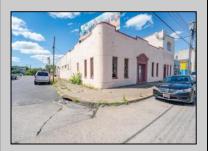

## **COMMENTS**

\*\*\*CALLING ALL INVESTORS WITH VISION\*\*\* MOTIVATED SELLER!! Step into an exciting investment opportunity where retail meets residential income in this expansive 6,000 sq. ft. building! Perfectly positioned for savvy entrepreneurs, this property offers endless possibilities with its versatile layout and abundant open space; a blank canvas awaiting your custom touch. Upon entering, discover dual entrances leading into a floor plan designed for seamless accessibility and functionality. A grand, open room greets you at the main entrance, offering an ideal setting for a thriving retail shop or convenience store. Venture further and explore the second entrance, which leads to a series of private office rooms and two staircases ascending to a sprawling second floor. This vast, upstairs space is ready to be developed into profitable apartments, promising a steady stream of additional revenue. The warehouse component boasts soaring ceilings and two garage bays/loading areas, coupled with convenient access to a large storage basement. Whether you\'re envisioning expanding your retail enterprise, creating modern living spaces, or maximizing rental income from multiple sources, the potential here is unmatched! This building is conveniently located on Federal Street, a high traffic area with maximum exposure, while being just minutes from the Ben Franklin Bridge, Betsy Ross Bridge, Tacony-Palmyra Bridge, and Walt Whitman Bridge. It offers easy access to all major highways, including Route 130 and Route 73, and is perfectly situated near the borders of Merchantville and Pennsauken, NJ. Don\'t miss out on this rare opportunity to capitalize on both retail and residential prospects under one roof. With its strategic location and expansive layout, this