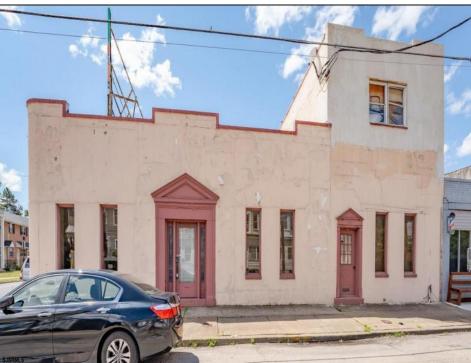

## **COMMENTS**

\*\*\*CALLING ALL INVESTORS WITH VISION\*\*\* MOTIVATED SELLER!! Step into an exciting investment opportunity where retail meets residential income in this expansive 6,000 sq. ft. building! Perfectly positioned for savvy entrepreneurs, this property offers endless possibilities with its versatile layout and abundant open space; a blank canvas awaiting your custom touch. Upon entering, discover dual entrances leading into a floor plan designed for seamless accessibility and functionality. A grand, open room greets you at the main entrance, offering an ideal setting for a thriving retail shop or convenience store. Venture further and explore the second entrance, which leads to a series of private office rooms and two staircases ascending to a sprawling second floor. This vast, upstairs space is ready to be developed into profitable apartments, promising a steady stream of additional revenue. The warehouse component boasts soaring ceilings and two garage bays/loading areas, coupled with convenient access to a large storage basement. Whether you\'re envisioning expanding your retail enterprise, creating modern living spaces, or maximizing rental income from multiple sources, the potential here is unmatched! This building is conveniently located on Federal Street, a high traffic area with maximum exposure, while being just minutes from the Ben Franklin Bridge, Betsy Ross Bridge, Tacony-Palmyra Bridge, and Walt Whitman Bridge. It offers easy access to all major highways, including Route 130 and Route 73, and is perfectly situated near the borders of Merchantville and Pennsauken, NJ. Don\'t miss out on this rare opportunity to capitalize on both retail and residential prospects under one roof. With its strategic location and expansive layout, this me a cornerstone of your investment portfolio. Seize the moment and