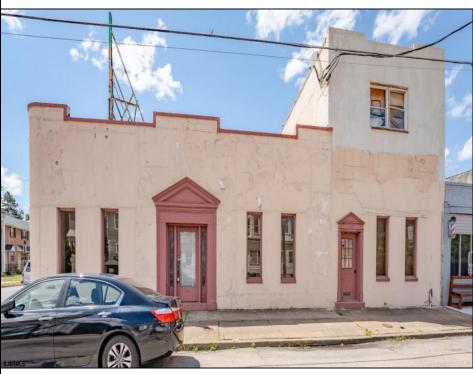

## **COMMENTS**

\*\*\*CALLING ALL INVESTORS WITH VISION\*\*\* MOTIVATED SELLER!! Step into an exciting investment opportunity where retail meets residential income in this expansive 6,000 sq. ft. building! Perfectly positioned for savvy entrepreneurs, this property offers endless possibilities with its versatile layout and abundant open space; a blank canvas awaiting your custom touch. Upon entering, discover dual entrances leading into a floor plan designed for seamless accessibility and functionality. A grand, open room greets you at the main entrance, offering an ideal setting for a thriving retail shop or convenience store. Venture further and explore the second entrance, which leads to a series of private office rooms and two staircases ascending to a sprawling second floor. This vast, upstairs space is ready to be developed into profitable apartments, promising a steady stream of additional revenue. The warehouse component boasts soaring ceilings and two garage bays/loading areas, coupled with convenient access to a large storage basement. Whether you\'re envisioning expanding your retail enterprise, creating modern living spaces, or maximizing rental income from multiple sources, the potential here is unmatched! This building is conveniently located on Federal Street, a high traffic area with maximum exposure, while being just minutes from the Ben Franklin Bridge, Betsy Ross Bridge, Tacony-Palmyra Bridge, and Walt Whitman Bridge. It offers easy access to all major highways, including Route 130 and Route 73, and is perfectly situated near the borders of Merchantville and Pennsauken, NJ. Don\t miss out on this rare opportunity to capitalize on both retail and residential prospects under one roof. With its strategic location and expansive layout, this