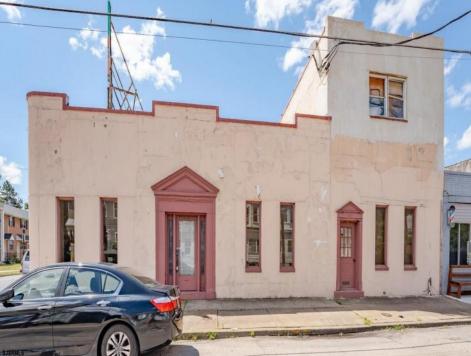

## **COMMENTS**

\*\*\*CALLING ALL INVESTORS WITH VISION\*\*\* MOTIVATED SELLER!! Step into an exciting investment opportunity where retail meets residential income in this expansive 6,000 sq. ft. building! Perfectly positioned for savvy entrepreneurs, this property offers endless possibilities with its versatile layout and abundant open space; a blank canvas awaiting your custom touch. Upon entering, discover dual entrances leading into a floor plan designed for seamless accessibility and functionality. A grand, open room greets you at the main entrance, offering an ideal setting for a thriving retail shop or convenience store. Venture further and explore the second entrance, which leads to a series of private office rooms and two staircases ascending to a sprawling second floor. This vast, upstairs space is ready to be developed into profitable apartments, promising a steady stream of additional revenue. The warehouse component boasts soaring ceilings and two garage bays/loading areas, coupled with convenient access to a large storage basement. Whether you\'re envisioning expanding your retail enterprise, creating modern living spaces, or maximizing rental income from multiple sources, the potential here is unmatched! This building is conveniently located on Federal Street, a high traffic area with maximum exposure, while being just minutes from the Ben Franklin Bridge, Betsy Ross Bridge, Tacony-Palmyra Bridge, and Walt Whitman Bridge. It offers easy access to all major highways, including Route 130 and Route 73, and is perfectly situated near the borders of Merchantville and Pennsauken, NJ. Don\t miss out on this rare opportunity to capitalize on both retail and residential prospects under one roof. With its strategic location and expansive layout, this