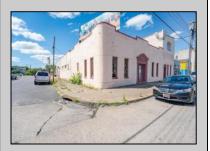

## **COMMENTS**

\*\*\*CALLING ALL INVESTORS WITH VISION\*\*\* MOTIVATED SELLER!! Step into an exciting investment opportunity where retail meets residential income in this expansive 6,000 sq. ft. building! Perfectly positioned for savvy entrepreneurs, this property offers endless possibilities with its versatile layout and abundant open space; a blank canvas awaiting your custom touch. Upon entering, discover dual entrances leading into a floor plan designed for seamless accessibility and functionality. A grand, open room greets you at the main entrance, offering an ideal setting for a thriving retail shop or convenience store. Venture further and explore the second entrance, which leads to a series of private office rooms and two staircases ascending to a sprawling second floor. This vast, upstairs space is ready to be developed into profitable apartments, promising a steady stream of additional revenue. The warehouse component boasts soaring ceilings and two garage bays/loading areas, coupled with convenient access to a large storage basement. Whether you\'re envisioning expanding your retail enterprise, creating modern living spaces, or maximizing rental income from multiple sources, the potential here is unmatched! This building is conveniently located on Federal Street, a high traffic area with maximum exposure, while being just minutes from the Ben Franklin Bridge, Betsy Ross Bridge, Tacony-Palmyra Bridge, and Walt Whitman Bridge. It offers easy access to all major highways, including Route 130 and Route 73, and is perfectly situated near the borders of Merchantville and Pennsauken, NJ. Don\t miss out on this rare opportunity to capitalize on both retail and residential prospects under one roof. With its strategic location and expansive layout, this