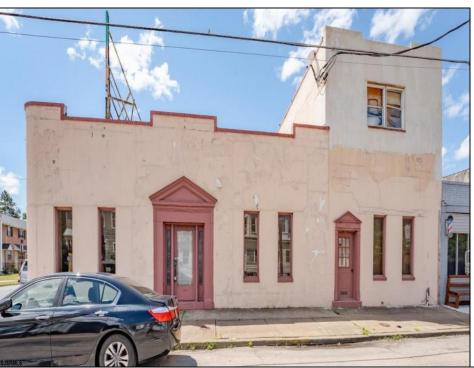

## **COMMENTS**

\*\*\*CALLING ALL INVESTORS WITH VISION\*\*\* MOTIVATED SELLER!! Step into an exciting investment opportunity where retail meets residential income in this expansive 6,000 sq. ft. building! Perfectly positioned for savvy entrepreneurs, this property offers endless possibilities with its versatile layout and abundant open space; a blank canvas awaiting your custom touch. Upon entering, discover dual entrances leading into a floor plan designed for seamless accessibility and functionality. A grand, open room greets you at the main entrance, offering an ideal setting for a thriving retail shop or convenience store. Venture further and explore the second entrance, which leads to a series of private office rooms and two staircases ascending to a sprawling second floor. This vast, upstairs space is ready to be developed into profitable apartments, promising a steady stream of additional revenue. The warehouse component boasts soaring ceilings and two garage bays/loading areas, coupled with convenient access to a large storage basement. Whether you\'re envisioning expanding your retail enterprise, creating modern living spaces, or maximizing rental income from multiple sources, the potential here is unmatched! This building is conveniently located on Federal Street, a high traffic area with maximum exposure, while being just minutes from the Ben Franklin Bridge, Betsy Ross Bridge, Tacony-Palmyra Bridge, and Walt Whitman Bridge. It offers easy access to all major highways, including Route 130 and Route 73, and is perfectly situated near the borders of Merchantville and Pennsauken, NJ. Don\t miss out on this rare opportunity to capitalize on both retail and residential prospects under one roof. With its strategic location and expansive layout, this