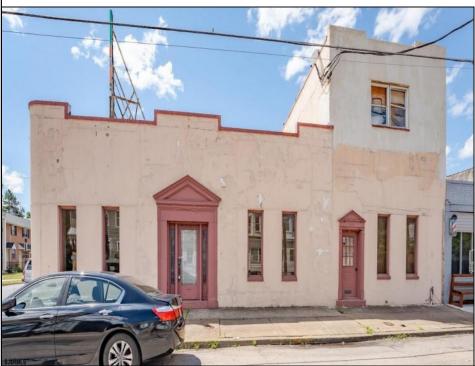

## **COMMENTS**

\*\*\*CALLING ALL INVESTORS WITH VISION\*\*\* MOTIVATED SELLER!! Step into an exciting investment opportunity where retail meets residential income in this expansive 6,000 sq. ft. building! Perfectly positioned for savvy entrepreneurs, this property offers endless possibilities with its versatile layout and abundant open space; a blank canvas awaiting your custom touch. Upon entering, discover dual entrances leading into a floor plan designed for seamless accessibility and functionality. A grand, open room greets you at the main entrance, offering an ideal setting for a thriving retail shop or convenience store. Venture further and explore the second entrance, which leads to a series of private office rooms and two staircases ascending to a sprawling second floor. This vast, upstairs space is ready to be developed into profitable apartments, promising a steady stream of additional revenue. The warehouse component boasts soaring ceilings and two garage bays/loading areas, coupled with convenient access to a large storage basement. Whether you\'re envisioning expanding your retail enterprise, creating modern living spaces, or maximizing rental income from multiple sources, the potential here is unmatched! This building is conveniently located on Federal Street, a high traffic area with maximum exposure, while being just minutes from the Ben Franklin Bridge, Betsy Ross Bridge, Tacony-Palmyra Bridge, and Walt Whitman Bridge. It offers easy access to all major highways, including Route 130 and Route 73, and is perfectly situated near the borders of Merchantville and Pennsauken, NJ. Don\t miss out on this rare opportunity to capitalize on both retail and residential prospects under one roof. With its strategic location and expansive layout, this me a cornerstone of your investment portfolio. Seize the moment and