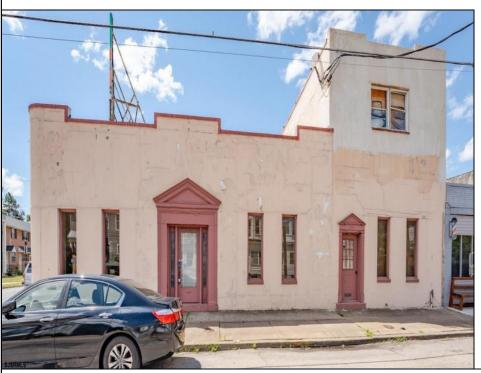

## **COMMENTS**

\*\*\*CALLING ALL INVESTORS WITH VISION\*\*\* MOTIVATED SELLER!! Step into an exciting investment opportunity where retail meets residential income in this expansive 6,000 sq. ft. building! Perfectly positioned for savvy entrepreneurs, this property offers endless possibilities with its versatile layout and abundant open space; a blank canvas awaiting your custom touch. Upon entering, discover dual entrances leading into a floor plan designed for seamless accessibility and functionality. A grand, open room greets you at the main entrance, offering an ideal setting for a thriving retail shop or convenience store. Venture further and explore the second entrance, which leads to a series of private office rooms and two staircases ascending to a sprawling second floor. This vast, upstairs space is ready to be developed into profitable apartments, promising a steady stream of additional revenue. The warehouse component boasts soaring ceilings and two garage bays/loading areas, coupled with convenient access to a large storage basement. Whether you\'re envisioning expanding your retail enterprise, creating modern living spaces, or maximizing rental income from multiple sources, the potential here is unmatched! This building is conveniently located on Federal Street, a high traffic area with maximum exposure, while being just minutes from the Ben Franklin Bridge, Betsy Ross Bridge, Tacony-Palmyra Bridge, and Walt Whitman Bridge. It offers easy access to all major highways, including Route 130 and Route 73, and is perfectly situated near the borders of Merchantville and Pennsauken, NJ. Don\t miss out on this rare opportunity to capitalize on both retail and residential prospects under one roof. With its strategic location and expansive layout, this