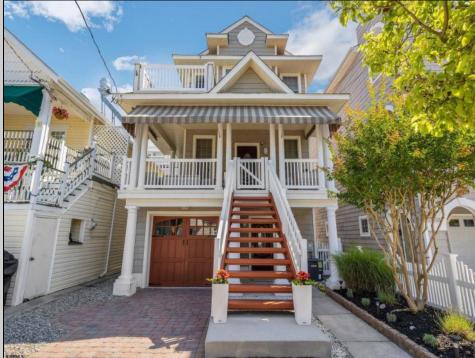

## COMMENTS

Leave your worries at the doorstep of this fully furnished 3BR/2.5BA single family home just a short walk to the beach and boardwalk. Custom features include a gorgeous kitchen, a large, shaded front porch, a ground floor entry foyer and a huge ground floor garage. The garage extends to the back of the house and has a secondary area fully fitted out with cabinets and a refrigerator, with room to store a couple of motor scooters so you never have to use your car. Out back, a paver patio calls for outdoor dining in the fenced rear yard. This property has never been rented but would rent easily if desired.