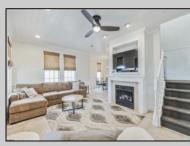

## COMMENTS

Leave your worries at the doorstep of this fully furnished 3BR/2.5BA single family home just a short walk to the beach and boardwalk. Custom features include a gorgeous kitchen, a large, shaded front porch, a ground floor entry foyer and a huge ground floor garage. The garage extends to the back of the house and has a secondary area fully fitted out with cabinets and a refrigerator, with room to store a couple of motor scooters so you never have to use your car. Out back, a paver patio calls for outdoor dining in the fenced rear yard. This property has never been rented but would rent easily if desired.