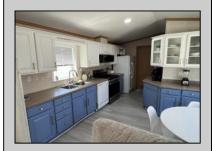

## COMMENTS

Beautiful Mobile Home 2 BR- 2 BA, gas heat and C/A, close to transportation, shopping, airport

| and more. A must see it. |                    |               |                      |
|--------------------------|--------------------|---------------|----------------------|
| PROPERTY DETAILS         |                    |               |                      |
| Exterior                 | OutsideFeatures    | ParkingGarage | OtherRooms           |
| Vinyl                    | Shed               | None          | Laundry/Utility Room |
| InteriorFeatures         | AppliancesIncluded | Heating       | Cooling              |
| Carbon Monoxid           | de Dryer           | Forced Air    | Central              |
| Detector                 | Gas Stove          | Gas-Natural   |                      |
| Smoke/Fire Alarm         | Microwave          |               |                      |
|                          | Refrigerator       |               |                      |
|                          | Washer             |               |                      |
| HotWater                 | Water              | Sewer         |                      |
| Gas                      | Private            | Private       |                      |
|                          |                    |               |                      |