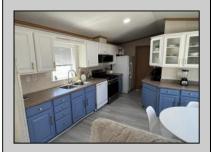

## COMMENTS

Beautiful Mobile Home 2 BR- 2 BA, gas heat and C/A, close to transportation, shopping, airport

| and more. A must see it.                                           |                                                                     |                                      |                                    |
|--------------------------------------------------------------------|---------------------------------------------------------------------|--------------------------------------|------------------------------------|
| PROPERTY DETAILS                                                   |                                                                     |                                      |                                    |
| Exterior<br>Vinyl                                                  | OutsideFeatures<br>Shed                                             | ParkingGarage<br>None                | OtherRooms<br>Laundry/Utility Room |
| InteriorFeatures<br>Carbon Monoxic<br>Detector<br>Smoke/Fire Alarm | AppliancesIncluded de Dryer Gas Stove Microwave Refrigerator Washer | Heating<br>Forced Air<br>Gas-Natural | Cooling<br>Central                 |
| HotWater<br>Gas                                                    | Water<br>Private                                                    | Sewer<br>Private                     |                                    |