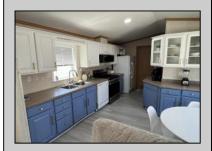

## COMMENTS

Beautiful Mobile Home 2 BR- 2 BA, gas heat and C/A, close to transportation, shopping, airport and more. A must see it.

| and more. A must see it. |                    |               |                      |
|--------------------------|--------------------|---------------|----------------------|
| PROPERTY DETAILS         |                    |               |                      |
| Exterior                 | OutsideFeatures    | ParkingGarage | OtherRooms           |
| Vinyl                    | Shed               | None          | Laundry/Utility Room |
| InteriorFeatures         | AppliancesIncluded | Heating       | Cooling              |
| Carbon Monoxide          | Dryer              | Forced Air    | Central              |
| Detector                 | Gas Stove          | Gas-Natural   |                      |
| Smoke/Fire Alarm         | Microwave          |               |                      |
|                          | Refrigerator       |               |                      |
|                          | Washer             |               |                      |
| HotWater                 | Water              | Sewer         |                      |
| Gas                      | Private            | Private       |                      |
|                          |                    |               |                      |