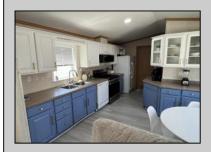

## COMMENTS

Beautiful Mobile Home 2 BR- 2 BA, gas heat and C/A, close to transportation, shopping, airport

| and more. A must see it.                                           |                                                                    |                                      |                                    |
|--------------------------------------------------------------------|--------------------------------------------------------------------|--------------------------------------|------------------------------------|
| PROPERTY DETAILS                                                   |                                                                    |                                      |                                    |
| Exterior<br>Vinyl                                                  | OutsideFeatures<br>Shed                                            | ParkingGarage<br>None                | OtherRooms<br>Laundry/Utility Room |
| InteriorFeatures<br>Carbon Monoxid<br>Detector<br>Smoke/Fire Alarm | AppliancesIncluded e Dryer Gas Stove Microwave Refrigerator Washer | Heating<br>Forced Air<br>Gas-Natural | Cooling<br>Central                 |
| HotWater<br>Gas                                                    | Water<br>Private                                                   | Sewer<br>Private                     |                                    |