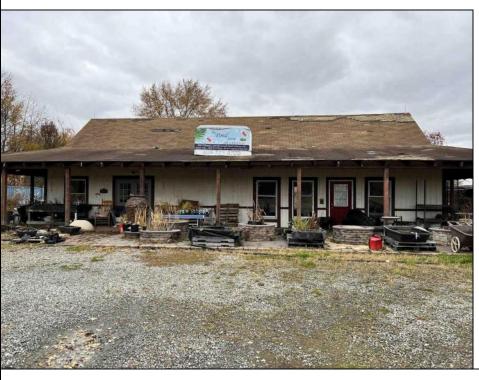

## COMMENTS

Do Not Disturb employees or owners!!! Excellent opportunity to own one of the few properties with commercial opportunity in Jobstown, NJ! This property is just under 2 acres with 2 Structures & a greenhouse. Open your own business or clear the lots & build your dream property. Property being sold as is.