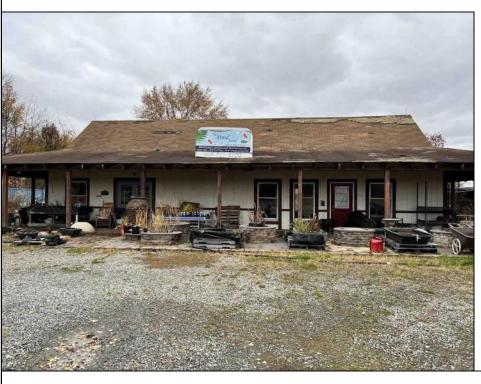

## COMMENTS

Do Not Disturb employees or owners!!! Excellent opportunity to own one of the few properties with commercial opportunity in Jobstown, NJ! This property is just under 2 acres with 2 Structures & a greenhouse. Open your own business or clear the lots & build your dream property. Property being sold as is.