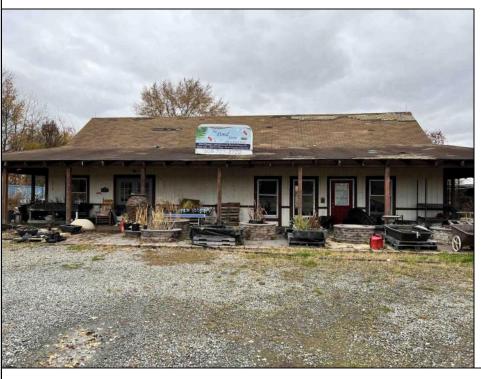

## COMMENTS

Do Not Disturb employees or owners!!! Excellent opportunity to own one of the few properties with commercial opportunity in Jobstown, NJ! This property is just under 2 acres with 2 Structures & a greenhouse. Open your own business or clear the lots & build your dream property. Property being sold as is.