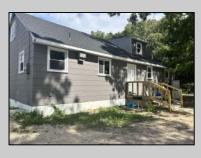

## **COMMENTS**

Commercial listing in Egg Harbor Two with lot size 190x174, Consists of 8000 soft warehouse space ;single family home; and 2 story building APARTMENTS (both apartments are 800sqft and have 2 bedroom and 1 full bath) The warehouse is rented for \$2500 per month, apartment 1 for \$1800, apartment 2 for \$1800, and single family home for \$2500 per month total of \$10,100 per month rental income