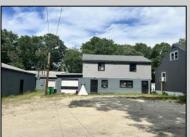

## **COMMENTS**

Commercial listing in Egg Harbor Two with lot size 190x174, Consists of 8000 soft warehouse space ;single family home; and 2 story building APARTMENTS (both apartments are 800sqft and have 2 bedroom and 1 full bath) The warehouse is rented for \$2500 per month, apartment 1 for \$1800, apartment 2 for \$1800, and single family home for \$2500 per month total of \$10,100 per month rental income