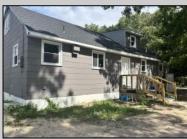

## **COMMENTS**

Commercial listing in Egg Harbor Two with lot size 190x174, Consists of 8000 soft warehouse space ;single family home; and 2 story building APARTMENTS (both apartments are 800sqft and have 2 bedroom and 1 full bath) The warehouse is rented for \$2500 per month, apartment 1 for \$1800, apartment 2 for \$1800, and single family home for \$2500 per month total of \$10,100 per month rental income