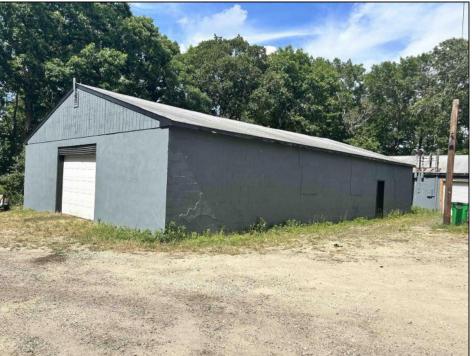

## **COMMENTS**

Commercial listing in Egg Harbor Two with lot size 190x174, Consists of 8000 soft warehouse space ;single family home; and 2 story building APARTMENTS (both apartments are 800sqft and have 2 bedroom and 1 full bath) The warehouse is rented for \$2500 per month, apartment 1 for \$1800, apartment 2 for \$1800, and single family home for \$2500 per month total of \$10,100 per month rental income